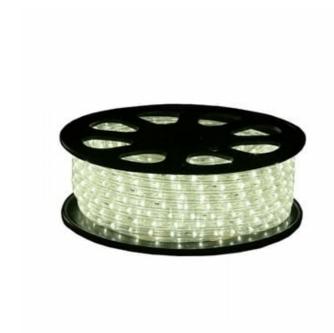

# LED ropelight 13mm | 24V | 30m | 36 LED/m | 6500K CW

Article number: 050-001

24V LED rope lights from Tronix Lighting are hugely popular due to their versatility and durability, allowing them to be used year-round. Light ropes are ideal for lighting locations both indoors and outdoors. Think of terraces, cafes, swimming pools or as accent lighting at a bar.

#### **Features**

- IP65
- Vertical LED structure
- 36 DIP leds per meter
- Clippable per 17 cm rope light
- Including power cable (stripped wire)

### **Specifications**

Type Rope light
Input voltage 24V
Power 2,9 Watt per meter
Color temperature 6500K
Light color Cold white
LED quantity 36 per meter

LED type DIP LED
LED structure Vertical
Dimmable Yes
IP rate IP65
Length 30 meter
Maximum to connect 30 meter