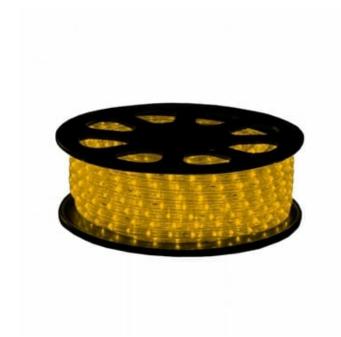

# LED ropelight 13mm | 24V | 30m | 36 LED/m | amber

Article number: 050-005

24V LED rope lights from Tronix Lighting are hugely popular due to their versatility and durability, allowing them to be used year-round. Light ropes are ideal for lighting locations both indoors and outdoors. Think of terraces, cafes, swimming pools or as accent lighting at a bar.

#### **Features**

- IP65
- Vertical LED structure
- 36 DIP leds per meter
- Clippable per 28 cm rope light
- Including power cable (stripped wire)

### **Specifications**

Type
Input voltage
Power
Color temperature
Light color
LED quantity

Rope light 24V 1,7 Watt per meter Other Amber 36 per meter LED type DIP LED
LED structure Vertical
Dimmable Yes
IP rate IP65
Length 30 meter
Maximum to connect 30 meter