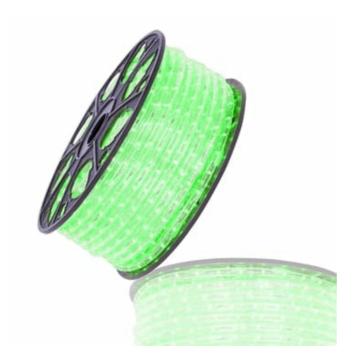

# LED Ropelight 13mm | 230V | 51m | 36 LED/m | Green

#### Article number: 055-003

Rope lights can be used all year round due to their versatility and durability. They are ideal for outlining a swimming pool or patio, bar decoration, outlining structures or any other accent lighting task indoors or outdoors.