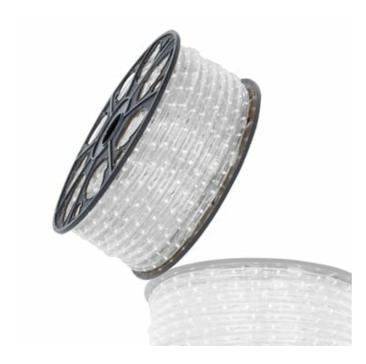

# LED Ropelight 13mm | 230V | 51m | 36 LED/m | 6500K CW

Article number: 055-001

Rope lights can be used all year round due to their versatility and durability. They are ideal for outlining a swimming pool or patio, bar decoration, outlining structures or any other accent lighting task indoors or outdoors.

#### Features

- Vertical LED structure
- LED type DIP LED
- Including power cable (schuko EU plug)

### **Specifications**

| Type              | Rope light         | LED type           | DIP LED  | Cutting distance   | 150 cm            |
|-------------------|--------------------|--------------------|----------|--------------------|-------------------|
| Input voltage     | 230V               | LED structure      | Vertical | Diameter           | 13 mm             |
| Power             | 3,2 Watt per meter | Dimmable           | Yes      | Connection type    | Schuko ungrounded |
| Color temperature | 6500K              | IP rate            | IP44     |                    | EU plug           |
| Light color       | Cold white         | Length             | 51 meter | Certification mark | CE, RoHS          |
| LED quantity      | 36 per meter       | Maximum to connect | 51 meter | Warranty           | 2 years           |