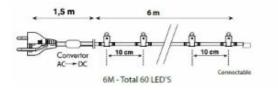

# Cord Light Retail | IP20 | 6m 60 LED | WW LED | green wire

Article number: 015-008

These Cord lights lights are suitable to connect up to 20 pieces. A connectable Schuko EU plug is included for plug & play.

## **Specifications**

| Input voltage     | 230V       | LED quantity in total | 60                 | Length             | 6 meter           |
|-------------------|------------|-----------------------|--------------------|--------------------|-------------------|
| Power             | 5,3 Watt   | LED distance          | 10 cm              | Power cable        | Included (150 cm) |
| (Wire) color      | Green      | Nr. of strings        | 1                  | Carton quantity    | 10                |
| Color temperature | 3200K      | Connectable           | Yes (maximum of 20 | Certification mark | CE, RoHS          |
| Light color       | Warm white |                       | sets)              | Warranty           | 2 years           |
|                   |            | IP rate               | IP20               |                    |                   |

### Line Drawings