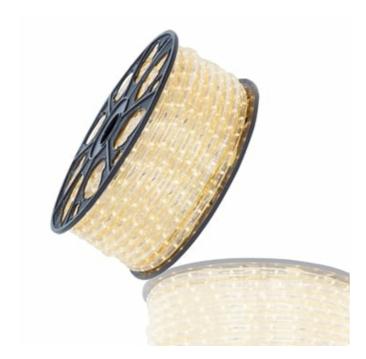

# LED ropelight 13mm | 230V | 51m | 36 LED/m | 3000K WW

Article number: 055-008

230V LED rope lights from Tronix Lighting are hugely popular due to their versatility and durability, allowing them to be used year-round. Light ropes are ideal for lighting locations both indoors and outdoors. Think of terraces, cafes, swimming pools or as accent lighting at a bar.

#### **Features**

- IP65
- Vertical LED structure
- 36 DIP leds per meter
- Clippable per 150 cm rope light
- Including power cable (schuko ungrounded plug)

### **Specifications**

DIP LED Type Rope light LED type Cutting distance 150 cm Input voltage 230V LED structure Diameter Vertical 13 mm Dimmable Power 3,2 Watt per meter Connection type Schuko ungrounded Yes Color temperature 3000K IP rate IP65 plug Certification mark CE, RoHS Light color Warm white Length 51 meter LED quantity 36 per meter Maximum to connect 51 meter Warranty 2 years