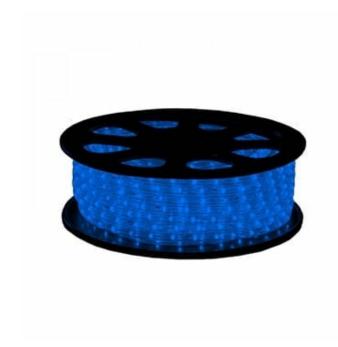

# LED ropelight 13mm | 24V | 30m | 36 LED/m | blue

Article number: 050-002

24V LED rope lights from Tronix Lighting are hugely popular due to their versatility and durability, allowing them to be used year-round. Light ropes are ideal for lighting locations both indoors and outdoors. Think of terraces, cafes, swimming pools or as accent lighting at a bar.

#### **Features**

- IP65
- Vertical LED structure
- 36 DIP leds per meter
- Clippable per 17 cm rope light
- Including power cable (stripped wire)

### **Specifications**

Type
Input voltage
Power
Color temperature
Light color
LED quantity

Rope light 24V 2,9 Watt per meter Other Blue 36 per meter LED type DIP LED
LED structure Vertical
Dimmable Yes
IP rate IP65
Length 30 meter
Maximum to connect 30 meter