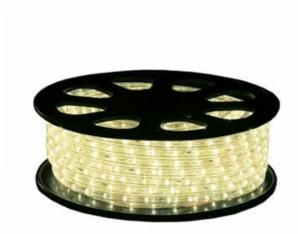

# LED ropelight 13mm | 24V | 30m | 36 LED/m | 3000K WW

## Article number: 050-008

24V LED rope lights from Tronix Lighting are hugely popular due to their versatility and durability, allowing them to be used yearround. Light ropes are ideal for lighting locations both indoors and outdoors. Think of terraces, cafes, swimming pools or as accent lighting at a bar.

#### Features

- IP65
- Vertical LED structure
- 36 DIP leds per meter
- Clippable per 17 cm rope light
- Including power cable (stripped wire)

## Specifications

| Туре              | Rope light         |
|-------------------|--------------------|
| Input voltage     | 24V                |
| Power             | 2,9 Watt per meter |
| Color temperature | 3000K              |
| Light color       | Warm white         |
| LED quantity      | 36 per meter       |