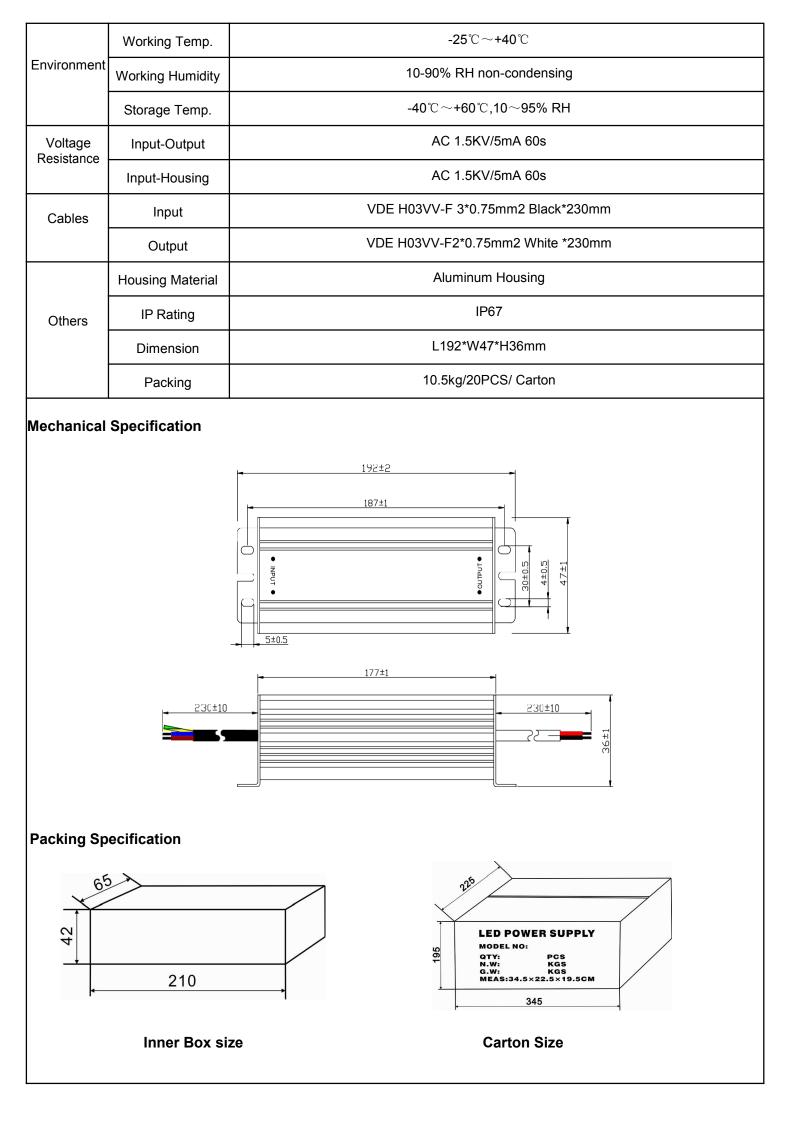

## SPECIFICATION

|                                                       | 215-301                                                                                                                                                                                              |
|-------------------------------------------------------|------------------------------------------------------------------------------------------------------------------------------------------------------------------------------------------------------|
| DC Voltage                                            | 24±0.5V                                                                                                                                                                                              |
| Rated Current                                         | 2.5A                                                                                                                                                                                                 |
| OUTPUT Rated Power<br>Ripple & Noise                  | 60W                                                                                                                                                                                                  |
|                                                       | ≤500mVp-p                                                                                                                                                                                            |
| Hold up time                                          | ≤2s                                                                                                                                                                                                  |
| Voltage Range                                         | 90~264VAC                                                                                                                                                                                            |
| Frequency Range                                       | 50/60Hz                                                                                                                                                                                              |
| INPUT<br>Power Factor<br>Efficiency<br>Inrush current | ≤1.5A                                                                                                                                                                                                |
|                                                       | 1                                                                                                                                                                                                    |
|                                                       | 86%                                                                                                                                                                                                  |
|                                                       | Cold Start: 15A/115VAC, 30A/230VAC                                                                                                                                                                   |
| Leakage Current                                       | ≪0.75mA/240VAC                                                                                                                                                                                       |
| Over Loading                                          | 101~150%                                                                                                                                                                                             |
| Short Circuit                                         | Protection type: Hiccup mode, recovers automatically after fault condition is removed.                                                                                                               |
| High Temp                                             | 95℃±5℃( Shut down, re-power on to recover)                                                                                                                                                           |
|                                                       | Rated Current<br>Rated Power<br>Ripple & Noise<br>Hold up time<br>Voltage Range<br>requency Range<br>Input current<br>Power Factor<br>Efficiency<br>Inrush current<br>Cover Loading<br>Short Circuit |