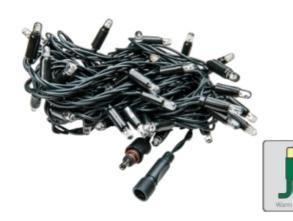

# PS24 | String Light | 6m | Green Wire | 3000K WW

Article number: 016-008

LED Tree Lighting with low voltage 24V. The LEDs have a transparent housing that creates a beautiful all-around appearance.

#### Features:

- Safe low voltage, ideal for public places
- Can be connected on two sides (in and out)
- Easy in use
- Choice in length and color for customized light designs for small to medium-sized trees
- Max. 30 meters in one single length. Connect more lengths to one power supply? Then work with dividers to create multiple lengths of max. 30 meters each.

### Specifications

| Туре              | Tree Light Modular | LED quantity in total | 60      | Connection type    | Male & female |
|-------------------|--------------------|-----------------------|---------|--------------------|---------------|
| Input voltage     | 24V                | LED distance          | 10 cm   | Power Cable        | Not included  |
| Power             | 4,8 Watt           | Nr. of strings        | 1       | Carton quantity    | 18            |
| (Wire) color      | Green              | Connectable           | Yes     | Certification mark | CE, RoHS      |
| Color temperature | 3000K              | IP rate               | IP65    | Warranty           | 2 years       |
| Light color       | Warm white         | Length                | 6 meter |                    |               |