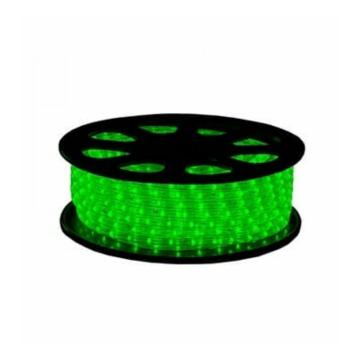

# LED ropelight 13mm | 24V | 30m | 36 LED/m | green

Article number: 050-003

24V LED rope lights from Tronix Lighting are hugely popular due to their versatility and durability, allowing them to be used year-round. Light ropes are ideal for lighting locations both indoors and outdoors. Think of terraces, cafes, swimming pools or as accent lighting at a bar.

#### **Features**

- IP65
- Vertical LED structure
- 36 DIP leds per meter
- Clippable per 17 cm rope light
- Including power cable (stripped wire)

### **Specifications**

Type
Input voltage
Power
Color temperature
Light color
LED quantity

Rope light 24V 2,9 Watt per meter Other Green 36 per meter LED type DIP LED
LED structure Vertical
Dimmable Yes
IP rate IP65
Length 30 meter
Maximum to connect 30 meter