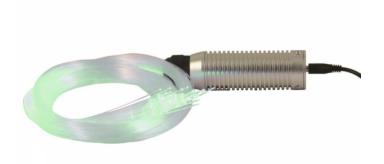

## XX | Fiber | LED RGB Light Engine 3 x 2 Watt with 100 fibers

| Article number: | 833-006                                                                 |
|-----------------|-------------------------------------------------------------------------|
| CHANGED_LAST:   | 21-06-2022                                                              |
| Brand:          | Tronix Lighting                                                         |
| Туре:           | Sauna & Fiber light outlet                                              |
| ETIM Group:     | EG000028 - Lamps                                                        |
| ETIM Classes:   | EC001959 - LED-lamp/Multi-LED                                           |
| SYNONYM:        | Bulblamp, Candlelamp, Globelamp,<br>Lamp, LED, LED candle, LED capsule, |

## **Feature**

| Nominal voltage:                            | 230 ~ 230 V    | Diameter:                                     | 0 mm    |
|---------------------------------------------|----------------|-----------------------------------------------|---------|
| Nominal current:                            | 0 ~ 0 mA       | Length:                                       | 0 mm    |
| Lamp power:                                 | 6 ~ 6 W        | Degree of protection (IP):                    | IP68    |
| Luminous flux:                              | 0 ~ 0 lm       | Weighted energy consumption in 1000 hours:    | 0 kWh   |
| Rated luminous flux according to IEC 62612: | 0 lm           | Average nominal lifespan:                     | 20000 h |
| Lamp efficacy:                              | 0 lm/W         | Remote operation possible:                    | No      |
| Luminous intensity:                         | 0 cd           | With remote control:                          | No      |
| Filament lamp:                              | No             | Photobiological safety according to EN 62471: | RG0     |
| Type of glass/cover:                        | None           | Compatible with Apple HomeKit:                | No      |
| Colour:                                     | Multi-coloured | Compatible with Google Assistant:             | No      |
| Colour temperature:                         | 0 ~ 0 K        | Compatible with Amazon Alexa:                 | No      |
| Beam angle:                                 | 0 ~ 0 °        | IFTTT support available:                      | No      |
| Dimmable:                                   | No             |                                               |         |
|                                             |                |                                               |         |