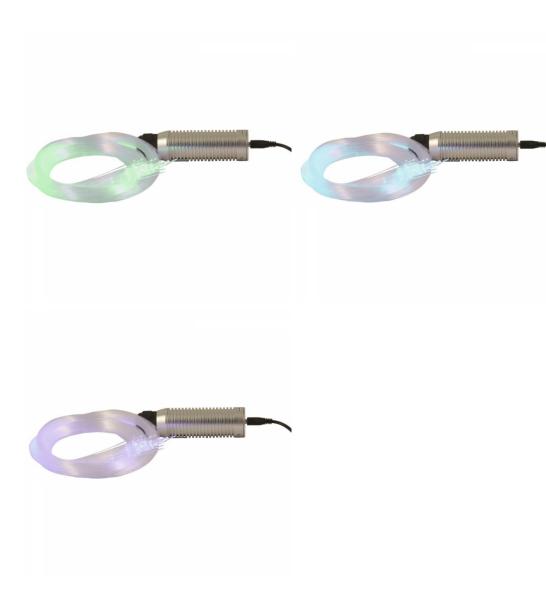

## XX | Fiber | LED RGB Light Engine 3 x 2 Watt with 100 fibers

| Article number: | 833-006                                                                 |
|-----------------|-------------------------------------------------------------------------|
| CHANGED_LAST:   | 21-06-2022                                                              |
| Brand:          | Tronix Lighting                                                         |
| Туре:           | Sauna & Fiber light outlet                                              |
| ETIM Group:     | EG000028 - Lamps                                                        |
| ETIM Classes:   | EC001959 - LED-lamp/Multi-LED                                           |
| SYNONYM:        | Bulblamp, Candlelamp, Globelamp,<br>Lamp, LED, LED candle, LED capsule, |

## **Feature**

| Nominal voltage:                            | 230 ~ 230 V    | Diameter:                                     | 0 mm    |
|---------------------------------------------|----------------|-----------------------------------------------|---------|
| Nominal current:                            | 0 ~ 0 mA       | Length:                                       | 0 mm    |
| Lamp power:                                 | 6 ~ 6 W        | Degree of protection (IP):                    | IP68    |
| Luminous flux:                              | 0 ~ 0 lm       | Weighted energy consumption in 1000 hours:    | 0 kWh   |
| Rated luminous flux according to IEC 62612: | 0 lm           | Average nominal lifespan:                     | 20000 h |
| Lamp efficacy:                              | 0 lm/W         | Remote operation possible:                    | No      |
| Luminous intensity:                         | 0 cd           | With remote control:                          | No      |
| Filament lamp:                              | No             | Photobiological safety according to EN 62471: | RG0     |
| Type of glass/cover:                        | None           | Compatible with Apple HomeKit:                | No      |
| Colour:                                     | Multi-coloured | Compatible with Google Assistant:             | No      |
| Colour temperature:                         | 0 ~ 0 K        | Compatible with Amazon Alexa:                 | No      |
| Beam angle:                                 | 0 ~ 0 °        | IFTTT support available:                      | No      |
| Dimmable:                                   | No             |                                               |         |
|                                             |                |                                               |         |