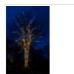

## Tree Light Pro | 24V | 63m 420 LED | Green Wire | 3000K WW

Article number: 025-018

LED Tree Lighting with low voltage 24V. The LEDs have a transparent housing that creates a beautiful all-around appearance. Optionally cuttable in pieces of 90 cm.

#### Features

- Safe low voltage, ideal for public places
- Can be connected on two sides (in and out)
- Easy in use
- Choice in length and color for customized light designs for small to medium-sized trees
- Max. 63 meters in one single length. Connect more lengths to one power supply? Then work with dividers to create multiple lengths of max. 63 meters each.