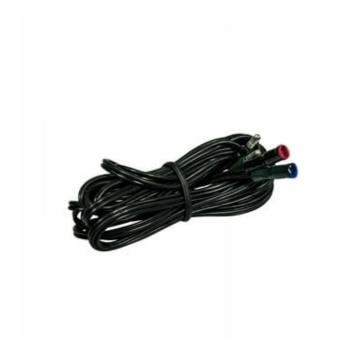

## Tree light | extension cable | 2pcs in a bag

Article number: 535-025

LED tree lighting with 24V low voltage provides a tree with beautiful light, while also providing safe installation. The LEDs feature a transparent housing, allowing the lights to create a beautiful all-round appearance. Using this 4-meter long cable, you can easily extend a set of tree lights.

## **Features**

- 24V low voltage, ideal for safe installation in public areas
- Linkable on two sides (in and out)
- Easy in use
- Each package is provided with two cables (each four meters long)

## **Specifications**

Type Accessories Pro IP rate IP44 Quantity 2 pieces
Input voltage 24V (Wire) color Green