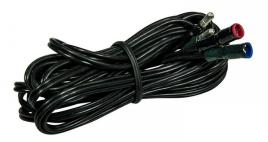

## Tree cord light | extension cable | 2pcs in a bag

LED tree lighting with 24V low voltage provides a tree with beautiful light, while also providing safe installation. The LEDs feature a transparent housing, allowing the lights to create a beautiful all-round appearance. Using this 4-meter long cable, you can easily extend a set of tree lights.

## **Features**

- 24V low voltage, ideal for safe installation in public areas Linkable on two sides (in and out)

- Each package is provided with two cables (each four meters long)

| Article number: | 535-025                                                                                                                         |
|-----------------|---------------------------------------------------------------------------------------------------------------------------------|
| CHANGED_LAST:   | 04-04-2023                                                                                                                      |
| Brand:          | Tronix Lighting                                                                                                                 |
| Type:           | Accessories tree lights                                                                                                         |
| ETIM Group:     | EG000030 - Accessories for lighting                                                                                             |
| ETIM Classes:   | EC002556 - Electrical accessories for luminaires                                                                                |
| SYNONYM:        | 1-phase adapter, 3-phase adapter, Accu,<br>Accu pack, Adapter, Adapter for lamps,<br>Amplifier, Ballast, Battery (rechargeable) |