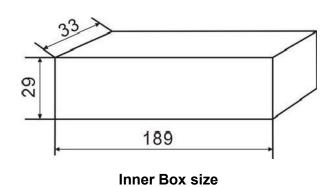

## **Packing Specification**

LED POWER SUPPLY

MODEL NO:
QTY: PCS
N.W: KGS
G.W: KGS
MEAS:32.5×20.5×21.5CM

**Carton Size**