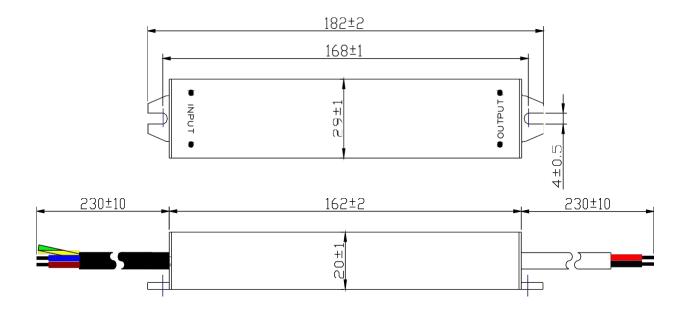

### **Mechanical Specification**

| Environment           | Working Temp.                                                                                                                                                                                                                                                            | -25℃~+40℃                          |  |
|-----------------------|--------------------------------------------------------------------------------------------------------------------------------------------------------------------------------------------------------------------------------------------------------------------------|------------------------------------|--|
|                       | Working Humidity                                                                                                                                                                                                                                                         | 10-90% RH non-condensing           |  |
|                       | Storage Temp.                                                                                                                                                                                                                                                            | -40℃~+60℃,10~95% RH                |  |
| Voltage<br>Resistance | Input-Output                                                                                                                                                                                                                                                             | AC 1.5KV/5mA 60s                   |  |
|                       | Input-Housing                                                                                                                                                                                                                                                            | AC 1.5KV/5mA 60s                   |  |
| Cables                | Input                                                                                                                                                                                                                                                                    | VDE H03VV-F 3*0.75mm2 Black*230mm  |  |
|                       | Output                                                                                                                                                                                                                                                                   | VDE H03VV-F 2*0.75mm2 White *230mm |  |
| Others                | Housing Material                                                                                                                                                                                                                                                         | Aluminum Housing                   |  |
|                       | IP Rating                                                                                                                                                                                                                                                                | IP67                               |  |
|                       | Dimension                                                                                                                                                                                                                                                                | L182*W29*H20mm                     |  |
|                       | Packing                                                                                                                                                                                                                                                                  | 11.6kg/50pcs/ Carton               |  |
|                       | 1. All parameters NOT specially mentioned are measured at 230VAC input, rated load and 25 of ambient temperature.                                                                                                                                                        |                                    |  |
| Note                  | 2. Ripple & noise are measured at 20MHz of bandwidth by using a 12" twisted pair-wire terminated with a 0.1uf & 47uf parallel capacitor.  3. Suitable for indoor use or outdoor use without direct sunlight exposure. Please avoid immerse in the water over 30 minutes. |                                    |  |