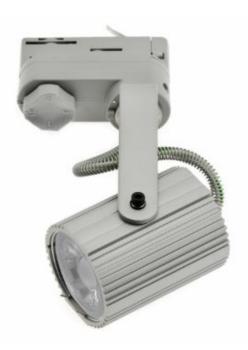

## 3 Phase Track | Silver | Track Spot GU10

Article number: 169-051

#### **Tronix 3 Phase Track Spot Fixtures**

- With E27 or GU10 socket in black, silver or white
- IP20, lamps not included

### Specifications

| Туре              | Track Spots |
|-------------------|-------------|
| Input voltage     | 230V        |
| Suitable for      | GU10        |
| Power             | Optional    |
| Luminous flux     | Optional    |
| Color temperature | Optional    |

pots al al Light color Dimmable IP rate Length Width Connection type Optional Optional IP20 108 mm 55 mm 3-phase adaptor Housing material Housing color Certification mark Warranty Aluminium Silver CE, RoHS 5 years