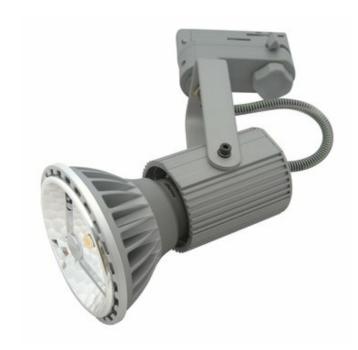

# 3 Phase Track | Silver | Track Spot E27

Article number: 169-050

### **Tronix 3 Phase Track Spot Fixtures**

- With E27 or GU10 socket in black, silver or white
- IP20, lamps not included

### **Specifications**

| Type                                  | Track Spots       | Light color                  | Optional                          | Housing material   | Aluminium |
|---------------------------------------|-------------------|------------------------------|-----------------------------------|--------------------|-----------|
| Input voltage                         | 230V              | Dimmable                     | Optional                          | Housing color      | Silver    |
| Suitable for                          | E27               | IP rate                      | IP20                              | Certification mark | CE, RoHS  |
|                                       |                   |                              |                                   |                    | _ ′       |
|                                       | •                 | -                            |                                   | Wallality          | 5 years   |
|                                       |                   |                              |                                   |                    |           |
| Power Luminous flux Color temperature | Optional Optional | Length Width Connection type | 75 mm<br>38 mm<br>3-phase adaptor | Warranty           | 5 years   |