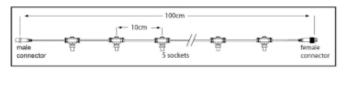

## PS230 | Main cable 100cm | 5 socket | black

## Article number: 010-006

The Pro system Modular 230V is a distinctive system in the professional LED world. The system has countless possibilities when it comes to creating its own lighting design.

This connector is suitable for making five connections.

## Specifications

| Туре    | Main cable | Socket quantity | 5      | Carton quantity    | 20       |
|---------|------------|-----------------|--------|--------------------|----------|
| Input   | 230V       | Socket distance | 20 cm  | Certification mark | CE, RoHS |
| IP rate | IP65       | (Wire) color    | Black  | Warranty           | 2 years  |
| Length  | 1 meter    | Material        | Rubber |                    |          |