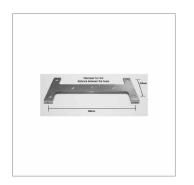

#### **Dimensional characteristics**

| L  | 1203 mm |
|----|---------|
| L1 | 303 mm  |
| Н  | 60 mm   |