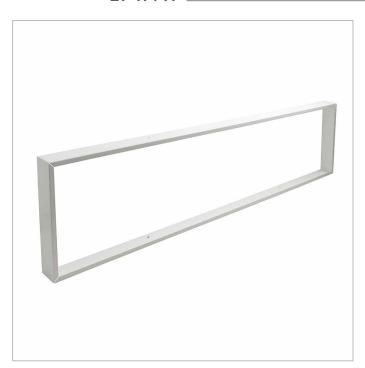

# PLUS FRAME FOR 120 X 30 - H 60 PANEL

PLUS frames for mounting LED panels on ceilings

Frames for mounting LED panels on ceilings. Screwless one piece painted metal. Surface mounting installation with bracket. Screws and plugs supplied.

#### **Dimensional characteristics**

| L  | 1203 mm |
|----|---------|
| L1 | 303 mm  |
| Н  | 60 mm   |