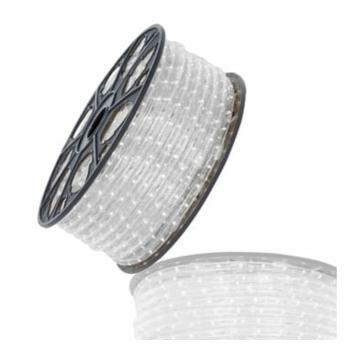

## LED Ropelight | 230V | 50m | Horizon | 6500K CW

## LED Ropelight | 230V | 50m | Horizon | 6500K CW

Article number: 055-101

Rope lights can be used all year round due to their versatility and durability. They are ideal for outlining a swimming pool or patio, bar decoration, outlining structures or any other accent lighting task indoors or outdoors.