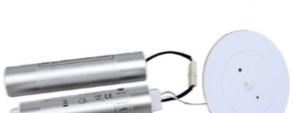

# Emergency LED Spot | 2 Watt | 3000K

Article number: 600-003

Emergency lighting has become an integral part of safety regulations in buildings and iffices. Emergency luminaires require functional design and visibility without dominating the environment. Tronix Emergency Lights make a natural blend with its surroundings, getting close to the perception of general lighting fixtures.

## **Specifications**

Input voltage 240V Light function 58 mm **Emergency** Mounting depth Power 2 Watt Operation time min. 3 hrs Inbouwmaat Ø 55mm Luminous flux 160 Lm Recessed (emergency function) Mounting Color temperature 3000K CRI value >75 Connection type Terminal block Light color Warm white Driver Included Material PC **SMD** CE, RoHS LED type Power factor >0.90 Certification mark Dimmable Not dimmable IP rate IP20 Warranty 5 years (battery 2 years) Diameter Ø 140 mm