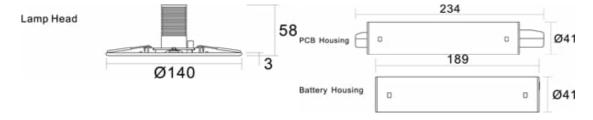

### Line Drawings

## **Specifications**

Input voltage 240V Light function 58 mm **Emergency** Mounting depth Power 2 Watt Operation time min. 3 hrs Inbouwmaat Ø 55mm Luminous flux 160 Lm Recessed (emergency function) Mounting Color temperature 3000K CRI value >75 Connection type Terminal block Light color Warm white Driver Included Material PC **SMD** CE, RoHS LED type Power factor >0.90 Certification mark Dimmable Not dimmable IP rate IP20 Warranty 5 years (battery 2 years) Diameter Ø 140 mm