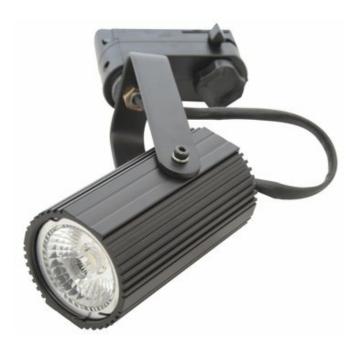

## 3 Phase Track | Black | Track Spot GU10

Article number: 169-056

Lamp not included. Available in black, white or silver

Large choice in 3 phase track rail and accessories (black, silver or white)

#### **Tronix 3 Phase Track Spot Fixtures**

• With E27 or GU10 socket in black, silver or white

• IP20, lamps not included

### Specifications

TypeTrackInput voltage230VSuitable forGU10PowerOptionLuminous fluxOptionColor temperatureOption

Track Spots 230V GU10 Optional Optional Optional Light color Dimmable IP rate Length Width Connection type Optional Optional IP20 108 mm 55 mm 3-phase adaptor Housing material Housing color Certification mark Warranty Aluminium Black CE, RoHS 5 years