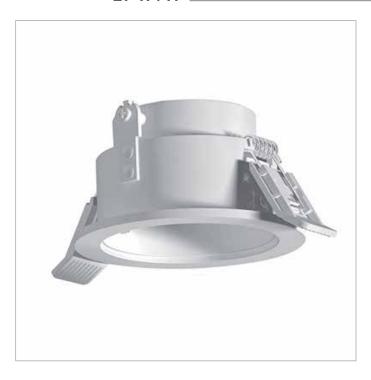

# ZKRR RECESSABLE RING: ADJUSTABLE AND WITH OPTIONAL OPTICS

## Typology

Recessed orientable ring with interchangeable optional optics for MR16, PAR16 lamps and Module.

#### **Features**

The recessed ring allows an orientation of the source of 20°. Can be fitted (snap on) with metal optics that can modify the lighting output by offering accent or antiglare solutions.