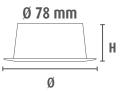

## **Dimensional characteristics**

| Ø | 90 mm |
|---|-------|
| Н | 53 mm |

| Cutting hole | 78 |
|--------------|----|
|              |    |