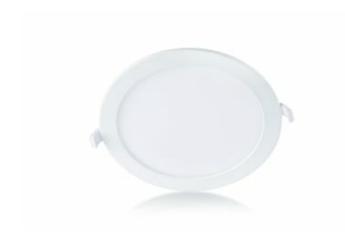

# Panel Round ECO | Cut Out Ø205mm | 4000K | 18 Watt

Article number: 174-307

There was a growing need from the market for a "low entry" Downlight. Our answer presented itself in the form of the "Tronix ECO Downlight series".

## Specifications

| Туре              | Round               | Driver            | Incl. internal driver | Cable length       | 20 cm         |
|-------------------|---------------------|-------------------|-----------------------|--------------------|---------------|
| Input voltage     | 220-240V            | Power factor      | >0.90                 | Connection type    | Stripped wire |
| Power             | 18 Watt             | Beam angle        | 120°                  | Housing material   | PC            |
| Luminous flux     | 1450 Lm             | Adjustable        | No                    | Housing color      | White         |
| Color temperature | 4000K               | IP rate           | IP44                  | material cover     | PC            |
| Light color       | Natural white       | Mounting          | Recessed              | Color cover        | White         |
| Dimming method    | Not dimmable        | Diameter          | Ø 220 mm              | Certification mark | CE, RoHS      |
| Lifetime          | L70B50 (30.000 hour | rs) Mounting hole | Ø 200 mm              | Warranty           | 3 years       |
| CRI value         | >80                 | Mounting depth    | 31 mm                 |                    |               |