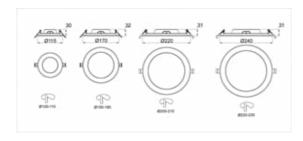

### Line Drawings

## Specifications

| Туре              | Round               | Driver            | Incl. internal driver | Cable length       | 20 cm         |
|-------------------|---------------------|-------------------|-----------------------|--------------------|---------------|
| Input voltage     | 220-240V            | Power factor      | >0.90                 | Connection type    | Stripped wire |
| Power             | 18 Watt             | Beam angle        | 120°                  | Housing material   | PC            |
| Luminous flux     | 1450 Lm             | Adjustable        | No                    | Housing color      | White         |
| Color temperature | 4000K               | IP rate           | IP44                  | material cover     | PC            |
| Light color       | Natural white       | Mounting          | Recessed              | Color cover        | White         |
| Dimming method    | Not dimmable        | Diameter          | Ø 220 mm              | Certification mark | CE, RoHS      |
| Lifetime          | L70B50 (30.000 hour | rs) Mounting hole | Ø 200 mm              | Warranty           | 3 years       |
| CRI value         | >80                 | Mounting depth    | 31 mm                 |                    |               |