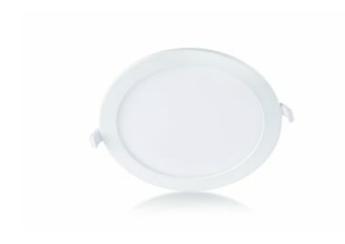

# Panel Round ECO | Cut Out Ø225mm | 3000K | 20 Watt

Article number: 174-309

There was a growing need from the market for a "low entry" Downlight. Our answer presented itself in the form of the "Tronix ECO Downlight series".

## Specifications

| Туре              | Round                | Driver          | Incl. internal driver | Cable length       | 20 cm         |
|-------------------|----------------------|-----------------|-----------------------|--------------------|---------------|
| Input voltage     | 220-240V             | Power factor    | >0.90                 | Connection type    | Stripped wire |
| Power             | 20 Watt              | Beam angle      | 120°                  | Housing material   | PC            |
| Luminous flux     | 1500 Lm              | Adjustable      | No                    | Housing color      | White         |
| Color temperature | 3000K                | IP rate         | IP44                  | material cover     | PC            |
| Light color       | Warm white           | Mounting        | Recessed              | Color cover        | White         |
| Dimming method    | Not dimmable         | Diameter        | Ø 240 mm              | Certification mark | CE, RoHS      |
| Lifetime          | L70B50 (30.000 hours | ) Mounting hole | Ø 220 mm              | Warranty           | 3 years       |
| CRI value         | >80                  | Mounting depth  | 31 mm                 |                    |               |