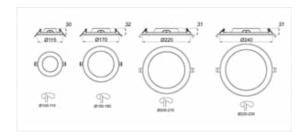

### Line Drawings

## Specifications

| Туре              | Round                | Driver          | Incl. internal driver | Cable length       | 20 cm         |
|-------------------|----------------------|-----------------|-----------------------|--------------------|---------------|
| Input voltage     | 220-240V             | Power factor    | >0.90                 | Connection type    | Stripped wire |
| Power             | 20 Watt              | Beam angle      | 120°                  | Housing material   | PC            |
| Luminous flux     | 1500 Lm              | Adjustable      | No                    | Housing color      | White         |
| Color temperature | 3000K                | IP rate         | IP44                  | material cover     | PC            |
| Light color       | Warm white           | Mounting        | Recessed              | Color cover        | White         |
| Dimming method    | Not dimmable         | Diameter        | Ø 240 mm              | Certification mark | CE, RoHS      |
| Lifetime          | L70B50 (30.000 hours | ) Mounting hole | Ø 220 mm              | Warranty           | 3 years       |
| CRI value         | >80                  | Mounting depth  | 31 mm                 |                    |               |