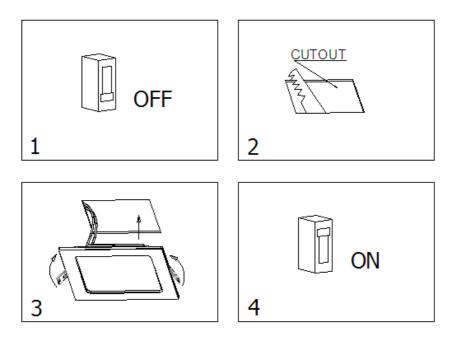

### Installation

- 1. Turn off the power.
- 2. Drill a suitable mounting hole on ceiling according to size requirement of different item.
- 3. Connect the commercial power wire with the reserved power supply outlet. Pinch both springs, then push light into installation hole. Make sure the light fixed well.
- 4. Re-check everything is well-connected, then turn on the power.