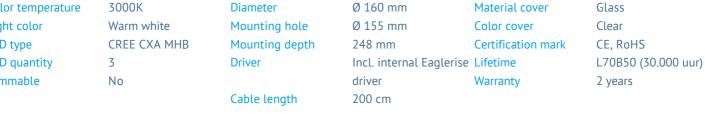

#### **Specifications**

24° **Ground Spot** Beam angle Connection type Stripped wire Type 100-240V Adjustable Aluminium, Stainless Input voltage Yes, 15° Housing material IP rate steel 304 Power 16 Watt **IP67** 1150 Lm IK rate Luminous flux **IK10** Housing color Grev Color temperature 3000K Diameter Ø 160 mm Material cover Light color Warm white Mounting hole Ø 155 mm Color cover LED type CREE CXA MHB Mounting depth 248 mm Certification mark LED quantity 3 Driver Incl. internal Eaglerise Lifetime Dimmable driver No Warranty