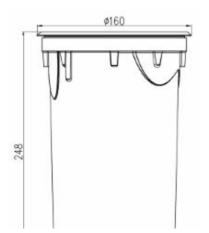

#### **Specifications**

24° **Ground Spot** Beam angle Connection type Stripped wire Type 100-240V Adjustable Aluminium, Stainless Input voltage Yes, 15° Housing material IP rate steel 304 Power 16 Watt **IP67** 1150 Lm IK rate Luminous flux **IK10** Housing color Grev Color temperature 3000K Diameter Ø 160 mm Material cover Light color Warm white Mounting hole Ø 155 mm Color cover LED type CREE CXA MHB Mounting depth 248 mm Certification mark LED quantity 3 Driver Incl. internal Eaglerise Lifetime Dimmable driver No Warranty

### Line Drawings