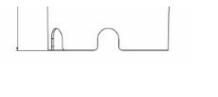

16 Watt | 1150L | 3000K | Adjustable



#### 2021-6-15 | Data subject to change without notice



## Ground Spot | 160mm | 16 Watt | 1150L | 3000K | Adjustable

Article number: 140-071

Adjustable ground spot with Eaglerise driver

#### **Specifications**

24° **Ground Spot** Beam angle Connection type Stripped wire Type 100-240V Adjustable Aluminium, Stainless Input voltage Yes, 15° Housing material IP rate steel 304 Power 16 Watt **IP67** 1150 Lm IK rate Luminous flux **IK10** Housing color Grev Color temperature 3000K Diameter Ø 160 mm Material cover Light color Warm white Mounting hole Ø 155 mm Color cover LED type CREE CXA MHB Mounting depth 248 mm Certification mark LED quantity 3 Driver Incl. internal Eaglerise Lifetime Dimmable driver No Warranty













### Line Drawings