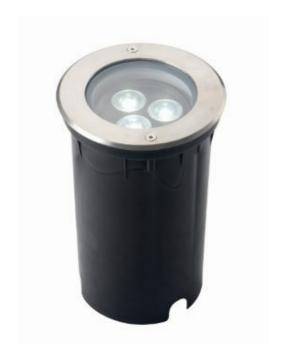

# Ground Spot | 160mm | 16 Watt | 1150L | 3000K | Adjustable

## Ground Spot | 160mm | 16 Watt | 1150L | 3000K | Adjustable

Article number: 140-071

Adjustable ground spot with Eaglerise driver

#### **Specifications**

24° **Ground Spot** Beam angle Connection type Stripped wire Type 100-240V Adjustable Aluminium, Stainless Input voltage Yes, 15° Housing material IP rate steel 304 Power 16 Watt **IP67** 1150 Lm IK rate Luminous flux **IK10** Housing color Grev Color temperature 3000K Diameter Ø 160 mm Material cover Light color Warm white Mounting hole Ø 155 mm Color cover LED type CREE CXA MHB Mounting depth 248 mm Certification mark LED quantity 3 Driver Incl. internal Eaglerise Lifetime Dimmable driver No Warranty