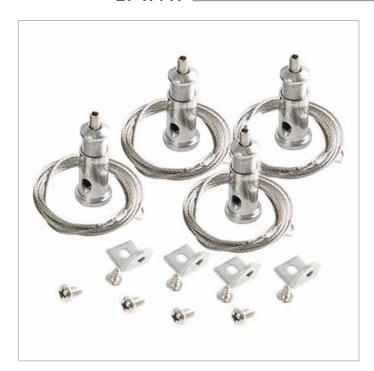

## **CABLES KIT FOR SUSPENSION INSTALLATION**

Adjustable suspension cables.

## **Dimensional characteristics**

| L | 1200 mm |
|---|---------|