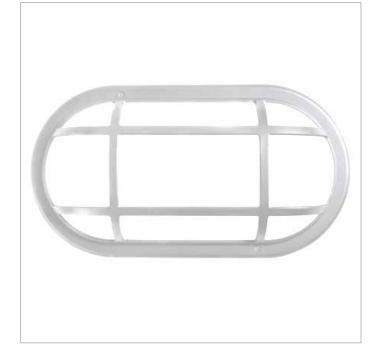

# **GRID ACCESSORY FOR OVAL BULKHEAD - WHITE**

Black or white grid accessory for oval bulkhead.

## Characteristic data

| Color | White |  |  |  |
|-------|-------|--|--|--|
| COIOF | White |  |  |  |
|       |       |  |  |  |