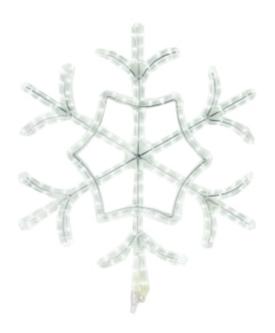

## Motifs | Snowflake | 60\*52cm | 6500K CW

Article number: 580-020

Tronix light motifs are provided with 1 plug for connecting the light motif onto a power cable (excluded), Or for connecting light strings, peak lights or to make a bridge from one side of the street or building to the other.

#### **Features**

- Compatible with Pro system modular 230V
- Easy to connect with the accessories of the Pro system modular 230V range

### Specifications

LED quantity in total

Connectable Input voltage 230V Yes Carton quantity Power 13 Watt IP rate IP44 Certification mark CE, RoHS 6500K Length 60 cm Color temperature Warranty 2 years Light color Cold white Width 52 cm 229 Power Cable Not included