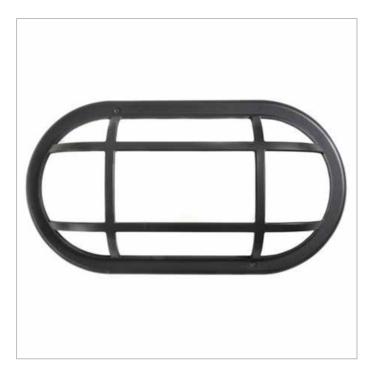

# GRID ACCESSORY FOR OVAL BULKHEAD - BLACK

Data sheet code: KTBH15GRB

Black or white grid accessory for oval bulkhead.