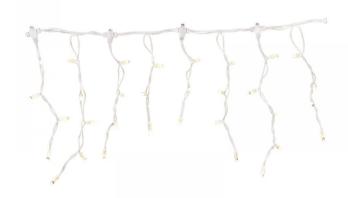

## PS230 | Icicle Light | 2x0,4m | White Wire | 6500K CW

| Article number: | 007-140                                                                                                                                                               |
|-----------------|-----------------------------------------------------------------------------------------------------------------------------------------------------------------------|
| CHANGED_LAST:   | 21-06-2022                                                                                                                                                            |
| Brand:          | Tronix Lighting                                                                                                                                                       |
| Туре:           | Icicle Light 2M x 40CM                                                                                                                                                |
| ETIM Group:     | EG000027 - Luminaires                                                                                                                                                 |
| ETIM Classes:   | EC002761 - Festive lighting                                                                                                                                           |
| SYNONYM:        | Bulb luminaire, Candle, Candle stick light,<br>Chandelier, Christmas lighting, Christmas<br>tree lighting, Curtain light, Festive lighting,<br>Illumination cable set |

## **Feature**

|                                                                            |                                         |                                                                       | _                       |
|----------------------------------------------------------------------------|-----------------------------------------|-----------------------------------------------------------------------|-------------------------|
| Model:                                                                     | Curtain light                           | Failure rate at median useful life of 50,000 h at 25 °C ambient (tq): | 0 %                     |
| Number of light centres:                                                   | 76                                      | Constant light output (CLO):                                          | No                      |
| Lamp type:                                                                 | LED not exchangeable                    | Degree of protection (IP):                                            | IP65                    |
| With light source:                                                         | Yes                                     | Protection class:                                                     | II                      |
| Colour:                                                                    | White                                   | Fire resistance according to UL94:                                    | С                       |
| Voltage type:                                                              | AC                                      | Colour of light:                                                      | White                   |
| Nominal voltage:                                                           | 230 ~ 230 V                             | Power factor:                                                         | 0.95                    |
| Connected load:                                                            | 5.5 W                                   | Width:                                                                | 0 mm                    |
| Battery power supply:                                                      | No                                      | Height/depth:                                                         | 400 mm                  |
| Suitable for outdoor use:                                                  | Yes                                     | Total length:                                                         | 2 m                     |
| With power bridge:                                                         | No                                      | Diameter:                                                             | 0 mm                    |
| Connectable:                                                               | Yes                                     | Type of wiring:                                                       | Through wiring included |
| Type of control gear:                                                      | LED operating device voltage-controlled | Number of poles:                                                      | 2                       |
| Exchangeable control gear:                                                 | No                                      | Conductor cross section:                                              | 0.5 mm²                 |
| Energy efficiency class of the built-in lamp:                              | A++, A+, A (LED)                        | Connection type:                                                      | Other                   |
| Rated life time L70/B50 at 25 °C:                                          | 20000 h                                 | commerial, christmas or both:                                         | NA                      |
| Lumen maintenance at median useful life of 50,000 h at 25 °C ambient (tq): | 0 %                                     |                                                                       |                         |
|                                                                            |                                         |                                                                       |                         |