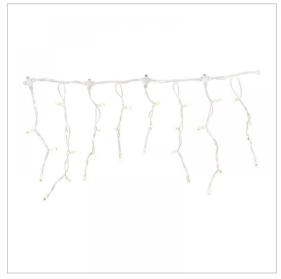

## PS230 | Icicle Light | 2x0,4m | White Wire | 6500K CW

| Article number: | 007-140                                                                                                                                                               |
|-----------------|-----------------------------------------------------------------------------------------------------------------------------------------------------------------------|
| CHANGED_LAST:   | 21-06-2022                                                                                                                                                            |
| Brand:          | Tronix Lighting                                                                                                                                                       |
| Туре:           | Icicle Light 2M x 40CM                                                                                                                                                |
| ETIM Group:     | EG000027 - Luminaires                                                                                                                                                 |
| ETIM Classes:   | EC002761 - Festive lighting                                                                                                                                           |
| SYNONYM:        | Bulb luminaire, Candle, Candle stick light,<br>Chandelier, Christmas lighting, Christmas<br>tree lighting, Curtain light, Festive lighting,<br>Illumination cable set |

## **Feature**

|                                                                            |                                         |                                                                       | _                       |
|----------------------------------------------------------------------------|-----------------------------------------|-----------------------------------------------------------------------|-------------------------|
| Model:                                                                     | Curtain light                           | Failure rate at median useful life of 50,000 h at 25 °C ambient (tq): | 0 %                     |
| Number of light centres:                                                   | 76                                      | Constant light output (CLO):                                          | No                      |
| Lamp type:                                                                 | LED not exchangeable                    | Degree of protection (IP):                                            | IP65                    |
| With light source:                                                         | Yes                                     | Protection class:                                                     | II                      |
| Colour:                                                                    | White                                   | Fire resistance according to UL94:                                    | С                       |
| Voltage type:                                                              | AC                                      | Colour of light:                                                      | White                   |
| Nominal voltage:                                                           | 230 ~ 230 V                             | Power factor:                                                         | 0.95                    |
| Connected load:                                                            | 5.5 W                                   | Width:                                                                | 0 mm                    |
| Battery power supply:                                                      | No                                      | Height/depth:                                                         | 400 mm                  |
| Suitable for outdoor use:                                                  | Yes                                     | Total length:                                                         | 2 m                     |
| With power bridge:                                                         | No                                      | Diameter:                                                             | 0 mm                    |
| Connectable:                                                               | Yes                                     | Type of wiring:                                                       | Through wiring included |
| Type of control gear:                                                      | LED operating device voltage-controlled | Number of poles:                                                      | 2                       |
| Exchangeable control gear:                                                 | No                                      | Conductor cross section:                                              | 0.5 mm²                 |
| Energy efficiency class of the built-in lamp:                              | A++, A+, A (LED)                        | Connection type:                                                      | Other                   |
| Rated life time L70/B50 at 25 °C:                                          | 20000 h                                 | commerial, christmas or both:                                         | NA                      |
| Lumen maintenance at median useful life of 50,000 h at 25 °C ambient (tq): | 0 %                                     |                                                                       |                         |
|                                                                            |                                         |                                                                       |                         |