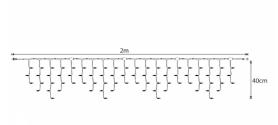

## PS230 | Icicle Light | 2x0,4m | White Wire | 6500K CW

| Article number: | 007-140                                                                                                                                                               |
|-----------------|-----------------------------------------------------------------------------------------------------------------------------------------------------------------------|
| CHANGED_LAST:   | 21-06-2022                                                                                                                                                            |
| Brand:          | Tronix Lighting                                                                                                                                                       |
| Туре:           | Icicle Light 2M x 40CM                                                                                                                                                |
| ETIM Group:     | EG000027 - Luminaires                                                                                                                                                 |
| ETIM Classes:   | EC002761 - Festive lighting                                                                                                                                           |
| SYNONYM:        | Bulb luminaire, Candle, Candle stick light,<br>Chandelier, Christmas lighting, Christmas<br>tree lighting, Curtain light, Festive lighting,<br>Illumination cable set |

## **Feature**

|                                                                            |                                         |                                                                       | _                       |
|----------------------------------------------------------------------------|-----------------------------------------|-----------------------------------------------------------------------|-------------------------|
| Model:                                                                     | Curtain light                           | Failure rate at median useful life of 50,000 h at 25 °C ambient (tq): | 0 %                     |
| Number of light centres:                                                   | 76                                      | Constant light output (CLO):                                          | No                      |
| Lamp type:                                                                 | LED not exchangeable                    | Degree of protection (IP):                                            | IP65                    |
| With light source:                                                         | Yes                                     | Protection class:                                                     | II                      |
| Colour:                                                                    | White                                   | Fire resistance according to UL94:                                    | С                       |
| Voltage type:                                                              | AC                                      | Colour of light:                                                      | White                   |
| Nominal voltage:                                                           | 230 ~ 230 V                             | Power factor:                                                         | 0.95                    |
| Connected load:                                                            | 5.5 W                                   | Width:                                                                | 0 mm                    |
| Battery power supply:                                                      | No                                      | Height/depth:                                                         | 400 mm                  |
| Suitable for outdoor use:                                                  | Yes                                     | Total length:                                                         | 2 m                     |
| With power bridge:                                                         | No                                      | Diameter:                                                             | 0 mm                    |
| Connectable:                                                               | Yes                                     | Type of wiring:                                                       | Through wiring included |
| Type of control gear:                                                      | LED operating device voltage-controlled | Number of poles:                                                      | 2                       |
| Exchangeable control gear:                                                 | No                                      | Conductor cross section:                                              | 0.5 mm²                 |
| Energy efficiency class of the built-in lamp:                              | A++, A+, A (LED)                        | Connection type:                                                      | Other                   |
| Rated life time L70/B50 at 25 °C:                                          | 20000 h                                 | commerial, christmas or both:                                         | NA                      |
| Lumen maintenance at median useful life of 50,000 h at 25 °C ambient (tq): | 0 %                                     |                                                                       |                         |
|                                                                            |                                         |                                                                       |                         |