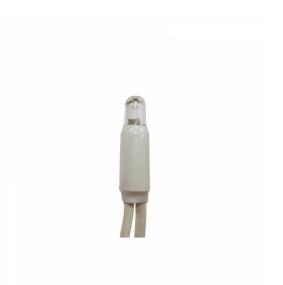

## **Feature**

|                                                                            |                                         |                                                                       | _                       |
|----------------------------------------------------------------------------|-----------------------------------------|-----------------------------------------------------------------------|-------------------------|
| Model:                                                                     | Curtain light                           | Failure rate at median useful life of 50,000 h at 25 °C ambient (tq): | 0 %                     |
| Number of light centres:                                                   | 76                                      | Constant light output (CLO):                                          | No                      |
| Lamp type:                                                                 | LED not exchangeable                    | Degree of protection (IP):                                            | IP65                    |
| With light source:                                                         | Yes                                     | Protection class:                                                     | II                      |
| Colour:                                                                    | White                                   | Fire resistance according to UL94:                                    | С                       |
| Voltage type:                                                              | AC                                      | Colour of light:                                                      | White                   |
| Nominal voltage:                                                           | 230 ~ 230 V                             | Power factor:                                                         | 0.95                    |
| Connected load:                                                            | 5.5 W                                   | Width:                                                                | 0 mm                    |
| Battery power supply:                                                      | No                                      | Height/depth:                                                         | 400 mm                  |
| Suitable for outdoor use:                                                  | Yes                                     | Total length:                                                         | 2 m                     |
| With power bridge:                                                         | No                                      | Diameter:                                                             | 0 mm                    |
| Connectable:                                                               | Yes                                     | Type of wiring:                                                       | Through wiring included |
| Type of control gear:                                                      | LED operating device voltage-controlled | Number of poles:                                                      | 2                       |
| Exchangeable control gear:                                                 | No                                      | Conductor cross section:                                              | 0.5 mm²                 |
| Energy efficiency class of the built-in lamp:                              | A++, A+, A (LED)                        | Connection type:                                                      | Other                   |
| Rated life time L70/B50 at 25 °C:                                          | 20000 h                                 | commerial, christmas or both:                                         | NA                      |
| Lumen maintenance at median useful life of 50,000 h at 25 °C ambient (tq): | 0 %                                     |                                                                       |                         |
|                                                                            |                                         |                                                                       |                         |