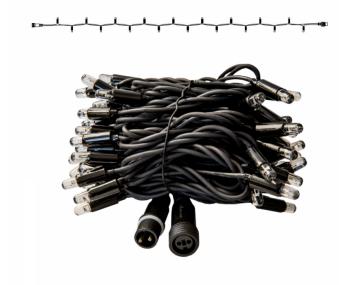

## PS230 | String | 6m | Black Wire | 3000K WW

| Article number: | 011-218                                                                                                                                                               |
|-----------------|-----------------------------------------------------------------------------------------------------------------------------------------------------------------------|
| CHANGED_LAST:   | 21-06-2022                                                                                                                                                            |
| Brand:          | Tronix Lighting                                                                                                                                                       |
| Type:           | String Lights - 6M Connectable                                                                                                                                        |
| ETIM Group:     | EG000027 - Luminaires                                                                                                                                                 |
| ETIM Classes:   | EC002761 - Festive lighting                                                                                                                                           |
| SYNONYM:        | Bulb luminaire, Candle, Candle stick light,<br>Chandelier, Christmas lighting, Christmas<br>tree lighting, Curtain light, Festive lighting,<br>Illumination cable set |

## **Feature**

| Model:                                                                     | Chainlight                              | Failure rate at median useful life of 50,000 h at 25 °C ambient (tq): | 0 %                     |
|----------------------------------------------------------------------------|-----------------------------------------|-----------------------------------------------------------------------|-------------------------|
| Number of light centres:                                                   | 60                                      | Constant light output (CLO):                                          | No                      |
| Lamp type:                                                                 | LED not exchangeable                    | Degree of protection (IP):                                            | IP65                    |
| With light source:                                                         | Yes                                     | Protection class:                                                     | II                      |
| Colour:                                                                    | Other                                   | Fire resistance according to UL94:                                    | С                       |
| Voltage type:                                                              | AC                                      | Colour of light:                                                      | White                   |
| Nominal voltage:                                                           | 230 ~ 230 V                             | Power factor:                                                         | 0.95                    |
| Connected load:                                                            | 4.6 W                                   | Width:                                                                | 0 mm                    |
| Battery power supply:                                                      | No                                      | Height/depth:                                                         | 0 mm                    |
| Suitable for outdoor use:                                                  | Yes                                     | Total length:                                                         | 6 m                     |
| With power bridge:                                                         | No                                      | Diameter:                                                             | 0 mm                    |
| Connectable:                                                               | Yes                                     | Type of wiring:                                                       | Through wiring included |
| Type of control gear:                                                      | LED operating device voltage-controlled | Number of poles:                                                      | 2                       |
| Exchangeable control gear:                                                 | No                                      | Conductor cross section:                                              | 0.5 mm <sup>2</sup>     |
| Energy efficiency class of the built-in lamp:                              | A++, A+, A (LED)                        | Connection type:                                                      | Other                   |
| Rated life time L70/B50 at 25 °C:                                          | 20000 h                                 | commerial, christmas or both:                                         | NA                      |
| Lumen maintenance at median useful life of 50,000 h at 25 °C ambient (tq): | 0 %                                     |                                                                       |                         |
|                                                                            |                                         |                                                                       |                         |