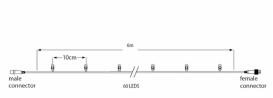

## PS230 | String | 6m | Black Wire | 3000K WW

| Article number: | 011-218                                                                                                                                                               |
|-----------------|-----------------------------------------------------------------------------------------------------------------------------------------------------------------------|
| CHANGED_LAST:   | 21-06-2022                                                                                                                                                            |
| Brand:          | Tronix Lighting                                                                                                                                                       |
| Type:           | String Lights - 6M Connectable                                                                                                                                        |
| ETIM Group:     | EG000027 - Luminaires                                                                                                                                                 |
| ETIM Classes:   | EC002761 - Festive lighting                                                                                                                                           |
| SYNONYM:        | Bulb luminaire, Candle, Candle stick light,<br>Chandelier, Christmas lighting, Christmas<br>tree lighting, Curtain light, Festive lighting,<br>Illumination cable set |

## **Feature**

| Model:                                                                     | Chainlight                              | Failure rate at median useful life of 50,000 h at 25 °C ambient (tq): | 0 %                     |
|----------------------------------------------------------------------------|-----------------------------------------|-----------------------------------------------------------------------|-------------------------|
| Number of light centres:                                                   | 60                                      | Constant light output (CLO):                                          | No                      |
| Lamp type:                                                                 | LED not exchangeable                    | Degree of protection (IP):                                            | IP65                    |
| With light source:                                                         | Yes                                     | Protection class:                                                     | II                      |
| Colour:                                                                    | Other                                   | Fire resistance according to UL94:                                    | С                       |
| Voltage type:                                                              | AC                                      | Colour of light:                                                      | White                   |
| Nominal voltage:                                                           | 230 ~ 230 V                             | Power factor:                                                         | 0.95                    |
| Connected load:                                                            | 4.6 W                                   | Width:                                                                | 0 mm                    |
| Battery power supply:                                                      | No                                      | Height/depth:                                                         | 0 mm                    |
| Suitable for outdoor use:                                                  | Yes                                     | Total length:                                                         | 6 m                     |
| With power bridge:                                                         | No                                      | Diameter:                                                             | 0 mm                    |
| Connectable:                                                               | Yes                                     | Type of wiring:                                                       | Through wiring included |
| Type of control gear:                                                      | LED operating device voltage-controlled | Number of poles:                                                      | 2                       |
| Exchangeable control gear:                                                 | No                                      | Conductor cross section:                                              | 0.5 mm <sup>2</sup>     |
| Energy efficiency class of the built-in lamp:                              | A++, A+, A (LED)                        | Connection type:                                                      | Other                   |
| Rated life time L70/B50 at 25 °C:                                          | 20000 h                                 | commerial, christmas or both:                                         | NA                      |
| Lumen maintenance at median useful life of 50,000 h at 25 °C ambient (tq): | 0 %                                     |                                                                       |                         |
|                                                                            |                                         |                                                                       |                         |