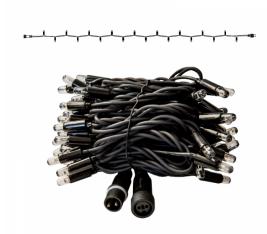

## PS230 | String | 6m | Black Wire | 3000K WW

| Article number: | 011-218                                                                                                                                                               |
|-----------------|-----------------------------------------------------------------------------------------------------------------------------------------------------------------------|
| CHANGED_LAST:   | 21-06-2022                                                                                                                                                            |
| Brand:          | Tronix Lighting                                                                                                                                                       |
| Type:           | String Lights - 6M Connectable                                                                                                                                        |
| ETIM Group:     | EG000027 - Luminaires                                                                                                                                                 |
| ETIM Classes:   | EC002761 - Festive lighting                                                                                                                                           |
| SYNONYM:        | Bulb luminaire, Candle, Candle stick light,<br>Chandelier, Christmas lighting, Christmas<br>tree lighting, Curtain light, Festive lighting,<br>Illumination cable set |

## **Feature**

| Model:                                                                     | Chainlight                              | Failure rate at median useful life of 50,000 h at 25 °C ambient (tq): | 0 %                     |
|----------------------------------------------------------------------------|-----------------------------------------|-----------------------------------------------------------------------|-------------------------|
| Number of light centres:                                                   | 60                                      | Constant light output (CLO):                                          | No                      |
| Lamp type:                                                                 | LED not exchangeable                    | Degree of protection (IP):                                            | IP65                    |
| With light source:                                                         | Yes                                     | Protection class:                                                     | II                      |
| Colour:                                                                    | Other                                   | Fire resistance according to UL94:                                    | С                       |
| Voltage type:                                                              | AC                                      | Colour of light:                                                      | White                   |
| Nominal voltage:                                                           | 230 ~ 230 V                             | Power factor:                                                         | 0.95                    |
| Connected load:                                                            | 4.6 W                                   | Width:                                                                | 0 mm                    |
| Battery power supply:                                                      | No                                      | Height/depth:                                                         | 0 mm                    |
| Suitable for outdoor use:                                                  | Yes                                     | Total length:                                                         | 6 m                     |
| With power bridge:                                                         | No                                      | Diameter:                                                             | 0 mm                    |
| Connectable:                                                               | Yes                                     | Type of wiring:                                                       | Through wiring included |
| Type of control gear:                                                      | LED operating device voltage-controlled | Number of poles:                                                      | 2                       |
| Exchangeable control gear:                                                 | No                                      | Conductor cross section:                                              | 0.5 mm <sup>2</sup>     |
| Energy efficiency class of the built-in lamp:                              | A++, A+, A (LED)                        | Connection type:                                                      | Other                   |
| Rated life time L70/B50 at 25 °C:                                          | 20000 h                                 | commerial, christmas or both:                                         | NA                      |
| Lumen maintenance at median useful life of 50,000 h at 25 °C ambient (tq): | 0 %                                     |                                                                       |                         |
|                                                                            |                                         |                                                                       |                         |