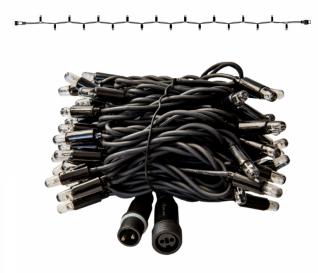

## PS230 | String | 10m | Black Wire | 3000K WW

| Article number:                       | 011-158                                                                                                                                                               |  |
|---------------------------------------|-----------------------------------------------------------------------------------------------------------------------------------------------------------------------|--|
| CHANGED_LAST:                         | GED_LAST: 21-06-2022                                                                                                                                                  |  |
| Brand:                                | Tronix Lighting                                                                                                                                                       |  |
| Type: String Lights - 10M Connectable |                                                                                                                                                                       |  |
| ETIM Group:                           | ETIM Group: EG000027 - Luminaires                                                                                                                                     |  |
| ETIM Classes:                         | EC002761 - Festive lighting                                                                                                                                           |  |
| SYNONYM:                              | Bulb luminaire, Candle, Candle stick light,<br>Chandelier, Christmas lighting, Christmas<br>tree lighting, Curtain light, Festive lighting,<br>Illumination cable set |  |
|                                       |                                                                                                                                                                       |  |

## Feature

| Model:                                                                     | Chainlight                              | Failure rate at median useful life of 50,000 h at 25 °C ambient (tq): | 0 %                     |
|----------------------------------------------------------------------------|-----------------------------------------|-----------------------------------------------------------------------|-------------------------|
| Number of light centres:                                                   | 100                                     | Constant light output (CLO):                                          | No                      |
| Lamp type:                                                                 | LED not exchangeable                    | Degree of protection (IP):                                            | IP65                    |
| With light source:                                                         | Yes                                     | Protection class:                                                     | II                      |
| Colour:                                                                    | Other                                   | Fire resistance according to UL94:                                    | С                       |
| Voltage type:                                                              | AC                                      | Colour of light:                                                      | White                   |
| Nominal voltage:                                                           | 230 ~ 230 V                             | Power factor:                                                         | 0.95                    |
| Connected load:                                                            | 6.8 W                                   | Width:                                                                | 0 mm                    |
| Battery power supply:                                                      | No                                      | Height/depth:                                                         | 0 mm                    |
| Suitable for outdoor use:                                                  | Yes                                     | Total length:                                                         | 10 m                    |
| With power bridge:                                                         | No                                      | Diameter:                                                             | 0 mm                    |
| Connectable:                                                               | Yes                                     | Type of wiring:                                                       | Through wiring included |
| Type of control gear:                                                      | LED operating device voltage-controlled | Number of poles:                                                      | 2                       |
| Exchangeable control gear:                                                 | No                                      | Conductor cross section:                                              | 0.5 mm <sup>2</sup>     |
| Energy efficiency class of the built-in lamp:                              | A++, A+, A (LED)                        | Connection type:                                                      | Other                   |
| Rated life time L70/B50 at 25 °C:                                          | 20000 h                                 | commerial, christmas or both:                                         | NA                      |
| Lumen maintenance at median useful life of 50,000 h at 25 °C ambient (tq): | 0 %                                     |                                                                       |                         |