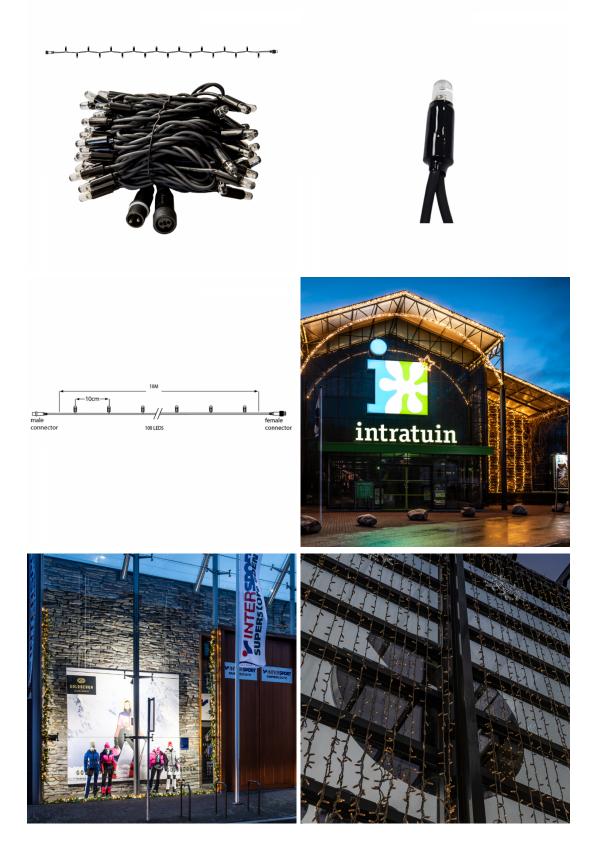

## PS230 | String | 10m | Black Wire | 3000K WW

| Article number:                       | 011-158                                                                                                                                                               |  |
|---------------------------------------|-----------------------------------------------------------------------------------------------------------------------------------------------------------------------|--|
| CHANGED_LAST:                         | GED_LAST: 21-06-2022                                                                                                                                                  |  |
| Brand:                                | Tronix Lighting                                                                                                                                                       |  |
| Type: String Lights - 10M Connectable |                                                                                                                                                                       |  |
| ETIM Group:                           | ETIM Group: EG000027 - Luminaires                                                                                                                                     |  |
| ETIM Classes:                         | EC002761 - Festive lighting                                                                                                                                           |  |
| SYNONYM:                              | Bulb luminaire, Candle, Candle stick light,<br>Chandelier, Christmas lighting, Christmas<br>tree lighting, Curtain light, Festive lighting,<br>Illumination cable set |  |
|                                       |                                                                                                                                                                       |  |

## Feature

| Model:                                                                     | Chainlight                              | Failure rate at median useful life of 50,000 h at 25 °C ambient (tq): | 0 %                     |
|----------------------------------------------------------------------------|-----------------------------------------|-----------------------------------------------------------------------|-------------------------|
| Number of light centres:                                                   | 100                                     | Constant light output (CLO):                                          | No                      |
| Lamp type:                                                                 | LED not exchangeable                    | Degree of protection (IP):                                            | IP65                    |
| With light source:                                                         | Yes                                     | Protection class:                                                     | II                      |
| Colour:                                                                    | Other                                   | Fire resistance according to UL94:                                    | С                       |
| Voltage type:                                                              | AC                                      | Colour of light:                                                      | White                   |
| Nominal voltage:                                                           | 230 ~ 230 V                             | Power factor:                                                         | 0.95                    |
| Connected load:                                                            | 6.8 W                                   | Width:                                                                | 0 mm                    |
| Battery power supply:                                                      | No                                      | Height/depth:                                                         | 0 mm                    |
| Suitable for outdoor use:                                                  | Yes                                     | Total length:                                                         | 10 m                    |
| With power bridge:                                                         | No                                      | Diameter:                                                             | 0 mm                    |
| Connectable:                                                               | Yes                                     | Type of wiring:                                                       | Through wiring included |
| Type of control gear:                                                      | LED operating device voltage-controlled | Number of poles:                                                      | 2                       |
| Exchangeable control gear:                                                 | No                                      | Conductor cross section:                                              | 0.5 mm <sup>2</sup>     |
| Energy efficiency class of the built-in lamp:                              | A++, A+, A (LED)                        | Connection type:                                                      | Other                   |
| Rated life time L70/B50 at 25 °C:                                          | 20000 h                                 | commerial, christmas or both:                                         | NA                      |
| Lumen maintenance at median useful life of 50,000 h at 25 °C ambient (tq): | 0 %                                     |                                                                       |                         |