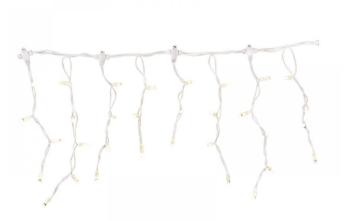

## PS230 | Icicle Light | 2x0,4m | White Wire | 3000K WW

| Article number: | 007-018                                                                                                                                                               |
|-----------------|-----------------------------------------------------------------------------------------------------------------------------------------------------------------------|
| CHANGED_LAST:   | 21-06-2022                                                                                                                                                            |
| Brand:          | Tronix Lighting                                                                                                                                                       |
| Туре:           | Icicle Light 2M x 40CM                                                                                                                                                |
| ETIM Group:     | EG000027 - Luminaires                                                                                                                                                 |
| ETIM Classes:   | EC002761 - Festive lighting                                                                                                                                           |
| SYNONYM:        | Bulb luminaire, Candle, Candle stick light,<br>Chandelier, Christmas lighting, Christmas<br>tree lighting, Curtain light, Festive lighting,<br>Illumination cable set |
|                 |                                                                                                                                                                       |

## Feature

| Model:                                                                     | Curtain light                           | Failure rate at median useful life of 50,000 h at 25 °C ambient (tq): | 0 %                     |
|----------------------------------------------------------------------------|-----------------------------------------|-----------------------------------------------------------------------|-------------------------|
| Number of light centres:                                                   | 76                                      | Constant light output (CLO):                                          | No                      |
| Lamp type:                                                                 | LED not exchangeable                    | Degree of protection (IP):                                            | IP65                    |
| With light source:                                                         | Yes                                     | Protection class:                                                     | II                      |
| Colour:                                                                    | White                                   | Fire resistance according to UL94:                                    | C                       |
| Voltage type:                                                              | AC                                      | Colour of light:                                                      | White                   |
| Nominal voltage:                                                           | 230 ~ 230 V                             | Power factor:                                                         | 0.95                    |
| Connected load:                                                            | 5.5 W                                   | Width:                                                                | 0 mm                    |
| Battery power supply:                                                      | No                                      | Height/depth:                                                         | 400 mm                  |
| Suitable for outdoor use:                                                  | Yes                                     | Total length:                                                         | 2 m                     |
| With power bridge:                                                         | No                                      | Diameter:                                                             | 0 mm                    |
| Connectable:                                                               | Yes                                     | Type of wiring:                                                       | Through wiring included |
| Type of control gear:                                                      | LED operating device voltage-controlled | Number of poles:                                                      | 2                       |
| Exchangeable control gear:                                                 | No                                      | Conductor cross section:                                              | 0.5 mm <sup>2</sup>     |
| Energy efficiency class of the built-in lamp:                              | A++, A+, A (LED)                        | Connection type:                                                      | Other                   |
| Rated life time L70/B50 at 25 °C:                                          | 20000 h                                 | commerial, christmas or both:                                         | NA                      |
| Lumen maintenance at median useful life of 50,000 h at 25 °C ambient (tq): | 0 %                                     |                                                                       |                         |