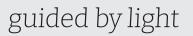

## PS230 | Icicle Light | 2x0,4m | White Wire | 3000K WW

| Article number: | 007-018                                                                                                                                                               |
|-----------------|-----------------------------------------------------------------------------------------------------------------------------------------------------------------------|
| CHANGED_LAST:   | 21-06-2022                                                                                                                                                            |
| Brand:          | Tronix Lighting                                                                                                                                                       |
| Туре:           | Icicle Light 2M x 40CM                                                                                                                                                |
| ETIM Group:     | EG000027 - Luminaires                                                                                                                                                 |
| ETIM Classes:   | EC002761 - Festive lighting                                                                                                                                           |
| SYNONYM:        | Bulb luminaire, Candle, Candle stick light,<br>Chandelier, Christmas lighting, Christmas<br>tree lighting, Curtain light, Festive lighting,<br>Illumination cable set |
|                 |                                                                                                                                                                       |

## Feature

| Model:                                                                     | Curtain light                           | Failure rate at median useful life of 50,000 h at 25 °C ambient (tq): | 0 %                     |
|----------------------------------------------------------------------------|-----------------------------------------|-----------------------------------------------------------------------|-------------------------|
| Number of light centres:                                                   | 76                                      | Constant light output (CLO):                                          | No                      |
| Lamp type:                                                                 | LED not exchangeable                    | Degree of protection (IP):                                            | IP65                    |
| With light source:                                                         | Yes                                     | Protection class:                                                     | II                      |
| Colour:                                                                    | White                                   | Fire resistance according to UL94:                                    | C                       |
| Voltage type:                                                              | AC                                      | Colour of light:                                                      | White                   |
| Nominal voltage:                                                           | 230 ~ 230 V                             | Power factor:                                                         | 0.95                    |
| Connected load:                                                            | 5.5 W                                   | Width:                                                                | 0 mm                    |
| Battery power supply:                                                      | No                                      | Height/depth:                                                         | 400 mm                  |
| Suitable for outdoor use:                                                  | Yes                                     | Total length:                                                         | 2 m                     |
| With power bridge:                                                         | No                                      | Diameter:                                                             | 0 mm                    |
| Connectable:                                                               | Yes                                     | Type of wiring:                                                       | Through wiring included |
| Type of control gear:                                                      | LED operating device voltage-controlled | Number of poles:                                                      | 2                       |
| Exchangeable control gear:                                                 | No                                      | Conductor cross section:                                              | 0.5 mm <sup>2</sup>     |
| Energy efficiency class of the built-in lamp:                              | A++, A+, A (LED)                        | Connection type:                                                      | Other                   |
| Rated life time L70/B50 at 25 °C:                                          | 20000 h                                 | commerial, christmas or both:                                         | NA                      |
| Lumen maintenance at median useful life of 50,000 h at 25 °C ambient (tq): | 0 %                                     |                                                                       |                         |