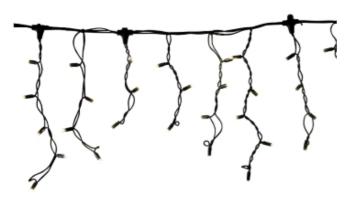

# PS230 | Icicle Light | 2x0,4m | Blk Wire | 3000K WW & FL WW

# PS230 | Icicle Light | 2x0,4m | Blk Wire | 3000K WW & FL WW

Article number: 007-025

The Pro system Modular 230V is a distinctive system in the professional LED world.

The system has countless possibilities when it comes to creating its own lighting design.

### **Specifications**

| Type              | Icicle Light      |
|-------------------|-------------------|
| Input             | 230V              |
| Power             | 5,5 Watt          |
| (Wire) color      | Black             |
| Color temperature | 3000K             |
| Light color       | Warm white & warm |
|                   | white flash       |

|                       | white flas |
|-----------------------|------------|
| LED quantity in total | 72/4       |

LED quantity per string 3-4-5 Nr. of strings 20

Nr. of strings 20
Connectable Yes
End caps Not included
IP rate IP65
Length 2 meter
Height 40 cm