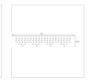

- Matching light colors in the Rope Light and 3D Motifs range

### **Specifications**

| Type              | Icicle Light      |
|-------------------|-------------------|
| Input             | 230V              |
| Power             | 5,5 Watt          |
| (Wire) color      | Black             |
| Color temperature | 3000K             |
| Light color       | Warm white & warm |
|                   | white flash       |

|                       | white flas |
|-----------------------|------------|
| LED quantity in total | 72/4       |

LED quantity per string 3-4-5 Nr. of strings 20

Nr. of strings 20
Connectable Yes
End caps Not included
IP rate IP65
Length 2 meter
Height 40 cm

Power Cable Not included
Material Rubber
Carton quantity 10
Certification mark CE, RoHS
Warranty 2 years











## Line Drawings