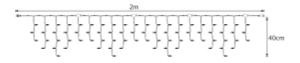

|                       | white flas |
|-----------------------|------------|
| LED quantity in total | 72/4       |

LED quantity per string 3-4-5 Nr. of strings 20

Nr. of strings 20
Connectable Yes
End caps Not included
IP rate IP65
Length 2 meter
Height 40 cm