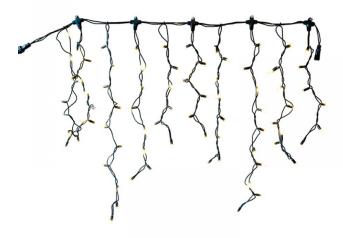

## PS230 | Icicle Light | 2x0,8m | Blk Wire | 3000K WW & FL WW

| Article number: | 007-053                                                                                                                                                               |
|-----------------|-----------------------------------------------------------------------------------------------------------------------------------------------------------------------|
| CHANGED_LAST:   | 21-06-2022                                                                                                                                                            |
| Brand:          | Tronix Lighting                                                                                                                                                       |
| Туре:           | Icicle Light 2M x 80CM                                                                                                                                                |
| ETIM Group:     | EG000027 - Luminaires                                                                                                                                                 |
| ETIM Classes:   | EC002761 - Festive lighting                                                                                                                                           |
| SYNONYM:        | Bulb luminaire, Candle, Candle stick light,<br>Chandelier, Christmas lighting, Christmas<br>tree lighting, Curtain light, Festive lighting,<br>Illumination cable set |

## **Feature**

| Model:                                                                     | Curtain light                           | Failure rate at median useful life of 50,000 h at 25 °C ambient (tq): | 0 %                     |
|----------------------------------------------------------------------------|-----------------------------------------|-----------------------------------------------------------------------|-------------------------|
| Number of light centres:                                                   | 152                                     | Constant light output (CLO):                                          | No                      |
| Lamp type:                                                                 | LED not exchangeable                    | Degree of protection (IP):                                            | IP65                    |
| With light source:                                                         | Yes                                     | Protection class:                                                     | II                      |
| Colour:                                                                    | Other                                   | Fire resistance according to UL94:                                    | С                       |
| Voltage type:                                                              | AC                                      | Colour of light:                                                      | White                   |
| Nominal voltage:                                                           | 230 ~ 230 V                             | Power factor:                                                         | 0.95                    |
| Connected load:                                                            | 11 W                                    | Width:                                                                | 0 mm                    |
| Battery power supply:                                                      | No                                      | Height/depth:                                                         | 800 mm                  |
| Suitable for outdoor use:                                                  | Yes                                     | Total length:                                                         | 2 m                     |
| With power bridge:                                                         | No                                      | Diameter:                                                             | 0 mm                    |
| Connectable:                                                               | Yes                                     | Type of wiring:                                                       | Through wiring included |
| Type of control gear:                                                      | LED operating device voltage-controlled | Number of poles:                                                      | 2                       |
| Exchangeable control gear:                                                 | No                                      | Conductor cross section:                                              | 0.5 mm <sup>2</sup>     |
| Energy efficiency class of the built-in lamp:                              | A++, A+, A (LED)                        | Connection type:                                                      | Other                   |
| Rated life time L70/B50 at 25 °C:                                          | 20000 h                                 | commerial, christmas or both:                                         | NA                      |
| Lumen maintenance at median useful life of 50,000 h at 25 °C ambient (tq): | 0 %                                     |                                                                       |                         |