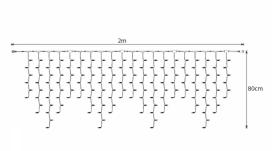

## **Feature**

| Model:                                                                     | Curtain light                           | Failure rate at median useful life of 50,000 h at 25 °C ambient (tq): | 0 %                     |
|----------------------------------------------------------------------------|-----------------------------------------|-----------------------------------------------------------------------|-------------------------|
| Number of light centres:                                                   | 152                                     | Constant light output (CLO):                                          | No                      |
| Lamp type:                                                                 | LED not exchangeable                    | Degree of protection (IP):                                            | IP65                    |
| With light source:                                                         | Yes                                     | Protection class:                                                     | II                      |
| Colour:                                                                    | Other                                   | Fire resistance according to UL94:                                    | С                       |
| Voltage type:                                                              | AC                                      | Colour of light:                                                      | White                   |
| Nominal voltage:                                                           | 230 ~ 230 V                             | Power factor:                                                         | 0.95                    |
| Connected load:                                                            | 11 W                                    | Width:                                                                | 0 mm                    |
| Battery power supply:                                                      | No                                      | Height/depth:                                                         | 800 mm                  |
| Suitable for outdoor use:                                                  | Yes                                     | Total length:                                                         | 2 m                     |
| With power bridge:                                                         | No                                      | Diameter:                                                             | 0 mm                    |
| Connectable:                                                               | Yes                                     | Type of wiring:                                                       | Through wiring included |
| Type of control gear:                                                      | LED operating device voltage-controlled | Number of poles:                                                      | 2                       |
| Exchangeable control gear:                                                 | No                                      | Conductor cross section:                                              | 0.5 mm <sup>2</sup>     |
| Energy efficiency class of the built-in lamp:                              | A++, A+, A (LED)                        | Connection type:                                                      | Other                   |
| Rated life time L70/B50 at 25 °C:                                          | 20000 h                                 | commerial, christmas or both:                                         | NA                      |
| Lumen maintenance at median useful life of 50,000 h at 25 °C ambient (tq): | 0 %                                     |                                                                       |                         |