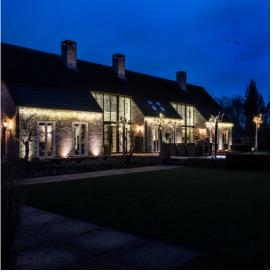

## PS230 | Icicle Light | 2x0,8m | Blk Wire | 3000K WW & FL WW

| Article number: | 007-053                                                                                                                                                               |
|-----------------|-----------------------------------------------------------------------------------------------------------------------------------------------------------------------|
| CHANGED_LAST:   | 21-06-2022                                                                                                                                                            |
| Brand:          | Tronix Lighting                                                                                                                                                       |
| Туре:           | Icicle Light 2M x 80CM                                                                                                                                                |
| ETIM Group:     | EG000027 - Luminaires                                                                                                                                                 |
| ETIM Classes:   | EC002761 - Festive lighting                                                                                                                                           |
| SYNONYM:        | Bulb luminaire, Candle, Candle stick light,<br>Chandelier, Christmas lighting, Christmas<br>tree lighting, Curtain light, Festive lighting,<br>Illumination cable set |

## **Feature**

| Model:                                                                     | Curtain light                           | Failure rate at median useful life of 50,000 h at 25 °C ambient (tq): | 0 %                     |
|----------------------------------------------------------------------------|-----------------------------------------|-----------------------------------------------------------------------|-------------------------|
| Number of light centres:                                                   | 152                                     | Constant light output (CLO):                                          | No                      |
| Lamp type:                                                                 | LED not exchangeable                    | Degree of protection (IP):                                            | IP65                    |
| With light source:                                                         | Yes                                     | Protection class:                                                     | II                      |
| Colour:                                                                    | Other                                   | Fire resistance according to UL94:                                    | С                       |
| Voltage type:                                                              | AC                                      | Colour of light:                                                      | White                   |
| Nominal voltage:                                                           | 230 ~ 230 V                             | Power factor:                                                         | 0.95                    |
| Connected load:                                                            | 11 W                                    | Width:                                                                | 0 mm                    |
| Battery power supply:                                                      | No                                      | Height/depth:                                                         | 800 mm                  |
| Suitable for outdoor use:                                                  | Yes                                     | Total length:                                                         | 2 m                     |
| With power bridge:                                                         | No                                      | Diameter:                                                             | 0 mm                    |
| Connectable:                                                               | Yes                                     | Type of wiring:                                                       | Through wiring included |
| Type of control gear:                                                      | LED operating device voltage-controlled | Number of poles:                                                      | 2                       |
| Exchangeable control gear:                                                 | No                                      | Conductor cross section:                                              | 0.5 mm <sup>2</sup>     |
| Energy efficiency class of the built-in lamp:                              | A++, A+, A (LED)                        | Connection type:                                                      | Other                   |
| Rated life time L70/B50 at 25 °C:                                          | 20000 h                                 | commerial, christmas or both:                                         | NA                      |
| Lumen maintenance at median useful life of 50,000 h at 25 °C ambient (tq): | 0 %                                     |                                                                       |                         |