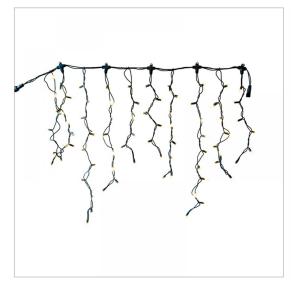

## PS230 | Icicle Light | 2x0,8m | Blk Wire | 3000K WW & FL WW

| Article number: | 007-053                                                                                                                                                               |
|-----------------|-----------------------------------------------------------------------------------------------------------------------------------------------------------------------|
| CHANGED_LAST:   | 21-06-2022                                                                                                                                                            |
| Brand:          | Tronix Lighting                                                                                                                                                       |
| Туре:           | Icicle Light 2M x 80CM                                                                                                                                                |
| ETIM Group:     | EG000027 - Luminaires                                                                                                                                                 |
| ETIM Classes:   | EC002761 - Festive lighting                                                                                                                                           |
| SYNONYM:        | Bulb luminaire, Candle, Candle stick light,<br>Chandelier, Christmas lighting, Christmas<br>tree lighting, Curtain light, Festive lighting,<br>Illumination cable set |

## **Feature**

| Model:                                                                     | Curtain light                           | Failure rate at median useful life of 50,000 h at 25 °C ambient (tq): | 0 %                     |
|----------------------------------------------------------------------------|-----------------------------------------|-----------------------------------------------------------------------|-------------------------|
| Number of light centres:                                                   | 152                                     | Constant light output (CLO):                                          | No                      |
| Lamp type:                                                                 | LED not exchangeable                    | Degree of protection (IP):                                            | IP65                    |
| With light source:                                                         | Yes                                     | Protection class:                                                     | II                      |
| Colour:                                                                    | Other                                   | Fire resistance according to UL94:                                    | С                       |
| Voltage type:                                                              | AC                                      | Colour of light:                                                      | White                   |
| Nominal voltage:                                                           | 230 ~ 230 V                             | Power factor:                                                         | 0.95                    |
| Connected load:                                                            | 11 W                                    | Width:                                                                | 0 mm                    |
| Battery power supply:                                                      | No                                      | Height/depth:                                                         | 800 mm                  |
| Suitable for outdoor use:                                                  | Yes                                     | Total length:                                                         | 2 m                     |
| With power bridge:                                                         | No                                      | Diameter:                                                             | 0 mm                    |
| Connectable:                                                               | Yes                                     | Type of wiring:                                                       | Through wiring included |
| Type of control gear:                                                      | LED operating device voltage-controlled | Number of poles:                                                      | 2                       |
| Exchangeable control gear:                                                 | No                                      | Conductor cross section:                                              | 0.5 mm <sup>2</sup>     |
| Energy efficiency class of the built-in lamp:                              | A++, A+, A (LED)                        | Connection type:                                                      | Other                   |
| Rated life time L70/B50 at 25 °C:                                          | 20000 h                                 | commerial, christmas or both:                                         | NA                      |
| Lumen maintenance at median useful life of 50,000 h at 25 °C ambient (tq): | 0 %                                     |                                                                       |                         |