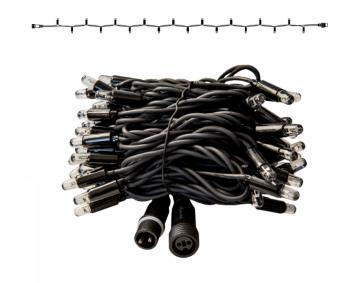

## PS230 | String | 10m | Black Wire | 6500K CW

| Article number: | 011-151                                                                                                                                                               |
|-----------------|-----------------------------------------------------------------------------------------------------------------------------------------------------------------------|
| CHANGED_LAST:   | 21-06-2022                                                                                                                                                            |
| Brand:          | Tronix Lighting                                                                                                                                                       |
| Туре:           | String Lights - 10M Connectable                                                                                                                                       |
| ETIM Group:     | EG000027 - Luminaires                                                                                                                                                 |
| ETIM Classes:   | EC002761 - Festive lighting                                                                                                                                           |
| SYNONYM:        | Bulb luminaire, Candle, Candle stick light,<br>Chandelier, Christmas lighting, Christmas<br>tree lighting, Curtain light, Festive lighting,<br>Illumination cable set |

## **Feature**

| Model:                                                                     | Chainlight                              | Failure rate at median useful life of 50,000 h at 25 °C ambient (tq): | 0 %                     |
|----------------------------------------------------------------------------|-----------------------------------------|-----------------------------------------------------------------------|-------------------------|
| Number of light centres:                                                   | 100                                     | Constant light output (CLO):                                          | No                      |
| Lamp type:                                                                 | LED not exchangeable                    | Degree of protection (IP):                                            | IP65                    |
| With light source:                                                         | Yes                                     | Protection class:                                                     | II                      |
| Colour:                                                                    | Other                                   | Fire resistance according to UL94:                                    | С                       |
| Voltage type:                                                              | AC                                      | Colour of light:                                                      | White                   |
| Nominal voltage:                                                           | 230 ~ 230 V                             | Power factor:                                                         | 0.95                    |
| Connected load:                                                            | 6.8 W                                   | Width:                                                                | 0 mm                    |
| Battery power supply:                                                      | No                                      | Height/depth:                                                         | 0 mm                    |
| Suitable for outdoor use:                                                  | Yes                                     | Total length:                                                         | 10 m                    |
| With power bridge:                                                         | No                                      | Diameter:                                                             | 0 mm                    |
| Connectable:                                                               | Yes                                     | Type of wiring:                                                       | Through wiring included |
| Type of control gear:                                                      | LED operating device voltage-controlled | Number of poles:                                                      | 2                       |
| Exchangeable control gear:                                                 | No                                      | Conductor cross section:                                              | 0.5 mm <sup>2</sup>     |
| Energy efficiency class of the built-in lamp:                              | A++, A+, A (LED)                        | Connection type:                                                      | Other                   |
| Rated life time L70/B50 at 25 °C:                                          | 20000 h                                 | commerial, christmas or both:                                         | NA                      |
| Lumen maintenance at median useful life of 50,000 h at 25 °C ambient (tq): | 0 %                                     |                                                                       |                         |
|                                                                            |                                         |                                                                       |                         |