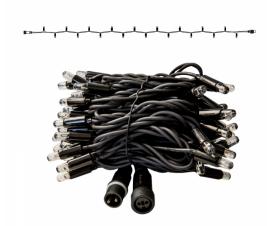

## PS230 | String | 10m | Black Wire | 6500K CW

| Article number: | 011-151                                                                                                                                                               |
|-----------------|-----------------------------------------------------------------------------------------------------------------------------------------------------------------------|
| CHANGED_LAST:   | 21-06-2022                                                                                                                                                            |
| Brand:          | Tronix Lighting                                                                                                                                                       |
| Туре:           | String Lights - 10M Connectable                                                                                                                                       |
| ETIM Group:     | EG000027 - Luminaires                                                                                                                                                 |
| ETIM Classes:   | EC002761 - Festive lighting                                                                                                                                           |
| SYNONYM:        | Bulb luminaire, Candle, Candle stick light,<br>Chandelier, Christmas lighting, Christmas<br>tree lighting, Curtain light, Festive lighting,<br>Illumination cable set |

## **Feature**

| Model:                                                                     | Chainlight                              | Failure rate at median useful life of 50,000 h at 25 °C ambient (tq): | 0 %                     |
|----------------------------------------------------------------------------|-----------------------------------------|-----------------------------------------------------------------------|-------------------------|
| Number of light centres:                                                   | 100                                     | Constant light output (CLO):                                          | No                      |
| Lamp type:                                                                 | LED not exchangeable                    | Degree of protection (IP):                                            | IP65                    |
| With light source:                                                         | Yes                                     | Protection class:                                                     | II                      |
| Colour:                                                                    | Other                                   | Fire resistance according to UL94:                                    | С                       |
| Voltage type:                                                              | AC                                      | Colour of light:                                                      | White                   |
| Nominal voltage:                                                           | 230 ~ 230 V                             | Power factor:                                                         | 0.95                    |
| Connected load:                                                            | 6.8 W                                   | Width:                                                                | 0 mm                    |
| Battery power supply:                                                      | No                                      | Height/depth:                                                         | 0 mm                    |
| Suitable for outdoor use:                                                  | Yes                                     | Total length:                                                         | 10 m                    |
| With power bridge:                                                         | No                                      | Diameter:                                                             | 0 mm                    |
| Connectable:                                                               | Yes                                     | Type of wiring:                                                       | Through wiring included |
| Type of control gear:                                                      | LED operating device voltage-controlled | Number of poles:                                                      | 2                       |
| Exchangeable control gear:                                                 | No                                      | Conductor cross section:                                              | 0.5 mm <sup>2</sup>     |
| Energy efficiency class of the built-in lamp:                              | A++, A+, A (LED)                        | Connection type:                                                      | Other                   |
| Rated life time L70/B50 at 25 °C:                                          | 20000 h                                 | commerial, christmas or both:                                         | NA                      |
| Lumen maintenance at median useful life of 50,000 h at 25 °C ambient (tq): | 0 %                                     |                                                                       |                         |
|                                                                            |                                         |                                                                       |                         |