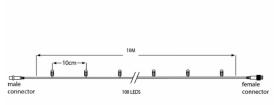

## PS230 | String | 10m | Black Wire | 6500K CW

| Article number: | 011-151                                                                                                                                                               |
|-----------------|-----------------------------------------------------------------------------------------------------------------------------------------------------------------------|
| CHANGED_LAST:   | 21-06-2022                                                                                                                                                            |
| Brand:          | Tronix Lighting                                                                                                                                                       |
| Туре:           | String Lights - 10M Connectable                                                                                                                                       |
| ETIM Group:     | EG000027 - Luminaires                                                                                                                                                 |
| ETIM Classes:   | EC002761 - Festive lighting                                                                                                                                           |
| SYNONYM:        | Bulb luminaire, Candle, Candle stick light,<br>Chandelier, Christmas lighting, Christmas<br>tree lighting, Curtain light, Festive lighting,<br>Illumination cable set |

## **Feature**

| Model:                                                                     | Chainlight                              | Failure rate at median useful life of 50,000 h at 25 °C ambient (tq): | 0 %                     |
|----------------------------------------------------------------------------|-----------------------------------------|-----------------------------------------------------------------------|-------------------------|
| Number of light centres:                                                   | 100                                     | Constant light output (CLO):                                          | No                      |
| Lamp type:                                                                 | LED not exchangeable                    | Degree of protection (IP):                                            | IP65                    |
| With light source:                                                         | Yes                                     | Protection class:                                                     | II                      |
| Colour:                                                                    | Other                                   | Fire resistance according to UL94:                                    | С                       |
| Voltage type:                                                              | AC                                      | Colour of light:                                                      | White                   |
| Nominal voltage:                                                           | 230 ~ 230 V                             | Power factor:                                                         | 0.95                    |
| Connected load:                                                            | 6.8 W                                   | Width:                                                                | 0 mm                    |
| Battery power supply:                                                      | No                                      | Height/depth:                                                         | 0 mm                    |
| Suitable for outdoor use:                                                  | Yes                                     | Total length:                                                         | 10 m                    |
| With power bridge:                                                         | No                                      | Diameter:                                                             | 0 mm                    |
| Connectable:                                                               | Yes                                     | Type of wiring:                                                       | Through wiring included |
| Type of control gear:                                                      | LED operating device voltage-controlled | Number of poles:                                                      | 2                       |
| Exchangeable control gear:                                                 | No                                      | Conductor cross section:                                              | 0.5 mm <sup>2</sup>     |
| Energy efficiency class of the built-in lamp:                              | A++, A+, A (LED)                        | Connection type:                                                      | Other                   |
| Rated life time L70/B50 at 25 °C:                                          | 20000 h                                 | commerial, christmas or both:                                         | NA                      |
| Lumen maintenance at median useful life of 50,000 h at 25 °C ambient (tq): | 0 %                                     |                                                                       |                         |
|                                                                            |                                         |                                                                       |                         |