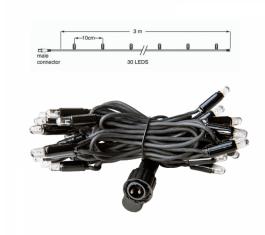

## PS230 | String | 3m | Black Wire | 3000K WW

| Article number: | 011-118                                                                                                                                                               |
|-----------------|-----------------------------------------------------------------------------------------------------------------------------------------------------------------------|
| CHANGED_LAST:   | 21-06-2022                                                                                                                                                            |
| Brand:          | Tronix Lighting                                                                                                                                                       |
| Туре:           | String Lights - 3M Connectable                                                                                                                                        |
| ETIM Group:     | EG000027 - Luminaires                                                                                                                                                 |
| ETIM Classes:   | EC002761 - Festive lighting                                                                                                                                           |
| SYNONYM:        | Bulb luminaire, Candle, Candle stick light,<br>Chandelier, Christmas lighting, Christmas<br>tree lighting, Curtain light, Festive lighting,<br>Illumination cable set |

## **Feature**

| Model:                                                                     | Chainlight                              | Failure rate at median useful life of 50,000 h at 25 °C ambient (tq): | 0 %                 |
|----------------------------------------------------------------------------|-----------------------------------------|-----------------------------------------------------------------------|---------------------|
| Number of light centres:                                                   | 30                                      | Constant light output (CLO):                                          | No                  |
| Lamp type:                                                                 | LED not exchangeable                    | Degree of protection (IP):                                            | IP65                |
| With light source:                                                         | Yes                                     | Protection class:                                                     | II                  |
| Colour:                                                                    | Other                                   | Fire resistance according to UL94:                                    | С                   |
| Voltage type:                                                              | AC                                      | Colour of light:                                                      | White               |
| Nominal voltage:                                                           | 230 ~ 230 V                             | Power factor:                                                         | 0.95                |
| Connected load:                                                            | 2.3 W                                   | Width:                                                                | 0 mm                |
| Battery power supply:                                                      | No                                      | Height/depth:                                                         | 0 mm                |
| Suitable for outdoor use:                                                  | Yes                                     | Total length:                                                         | 3 m                 |
| With power bridge:                                                         | No                                      | Diameter:                                                             | 0 mm                |
| Connectable:                                                               | Yes                                     | Type of wiring:                                                       | Ending              |
| Type of control gear:                                                      | LED operating device voltage-controlled | Number of poles:                                                      | 2                   |
| Exchangeable control gear:                                                 | No                                      | Conductor cross section:                                              | 0.5 mm <sup>2</sup> |
| Energy efficiency class of the built-in lamp:                              | A++, A+, A (LED)                        | Connection type:                                                      | Other               |
| Rated life time L70/B50 at 25 °C:                                          | 20000 h                                 | commerial, christmas or both:                                         | NA                  |
| Lumen maintenance at median useful life of 50,000 h at 25 °C ambient (tq): | 0 %                                     |                                                                       |                     |