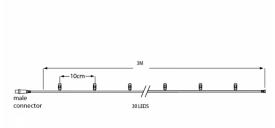

## PS230 | String | 3m | Black Wire | 3000K WW

| Article number: | 011-118                                                                                                                                                               |
|-----------------|-----------------------------------------------------------------------------------------------------------------------------------------------------------------------|
| CHANGED_LAST:   | 21-06-2022                                                                                                                                                            |
| Brand:          | Tronix Lighting                                                                                                                                                       |
| Туре:           | String Lights - 3M Connectable                                                                                                                                        |
| ETIM Group:     | EG000027 - Luminaires                                                                                                                                                 |
| ETIM Classes:   | EC002761 - Festive lighting                                                                                                                                           |
| SYNONYM:        | Bulb luminaire, Candle, Candle stick light,<br>Chandelier, Christmas lighting, Christmas<br>tree lighting, Curtain light, Festive lighting,<br>Illumination cable set |

## **Feature**

| Model:                                                                     | Chainlight                              | Failure rate at median useful life of 50,000 h at 25 °C ambient (tq): | 0 %                 |
|----------------------------------------------------------------------------|-----------------------------------------|-----------------------------------------------------------------------|---------------------|
| Number of light centres:                                                   | 30                                      | Constant light output (CLO):                                          | No                  |
| Lamp type:                                                                 | LED not exchangeable                    | Degree of protection (IP):                                            | IP65                |
| With light source:                                                         | Yes                                     | Protection class:                                                     | II                  |
| Colour:                                                                    | Other                                   | Fire resistance according to UL94:                                    | С                   |
| Voltage type:                                                              | AC                                      | Colour of light:                                                      | White               |
| Nominal voltage:                                                           | 230 ~ 230 V                             | Power factor:                                                         | 0.95                |
| Connected load:                                                            | 2.3 W                                   | Width:                                                                | 0 mm                |
| Battery power supply:                                                      | No                                      | Height/depth:                                                         | 0 mm                |
| Suitable for outdoor use:                                                  | Yes                                     | Total length:                                                         | 3 m                 |
| With power bridge:                                                         | No                                      | Diameter:                                                             | 0 mm                |
| Connectable:                                                               | Yes                                     | Type of wiring:                                                       | Ending              |
| Type of control gear:                                                      | LED operating device voltage-controlled | Number of poles:                                                      | 2                   |
| Exchangeable control gear:                                                 | No                                      | Conductor cross section:                                              | 0.5 mm <sup>2</sup> |
| Energy efficiency class of the built-in lamp:                              | A++, A+, A (LED)                        | Connection type:                                                      | Other               |
| Rated life time L70/B50 at 25 °C:                                          | 20000 h                                 | commerial, christmas or both:                                         | NA                  |
| Lumen maintenance at median useful life of 50,000 h at 25 °C ambient (tq): | 0 %                                     |                                                                       |                     |