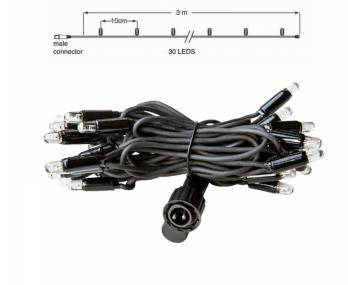

## PS230 | String | 3m | Black Wire | 3000K WW

| Article number: | 011-118                                                                                                                                                               |
|-----------------|-----------------------------------------------------------------------------------------------------------------------------------------------------------------------|
| CHANGED_LAST:   | 21-06-2022                                                                                                                                                            |
| Brand:          | Tronix Lighting                                                                                                                                                       |
| Туре:           | String Lights - 3M Connectable                                                                                                                                        |
| ETIM Group:     | EG000027 - Luminaires                                                                                                                                                 |
| ETIM Classes:   | EC002761 - Festive lighting                                                                                                                                           |
| SYNONYM:        | Bulb luminaire, Candle, Candle stick light,<br>Chandelier, Christmas lighting, Christmas<br>tree lighting, Curtain light, Festive lighting,<br>Illumination cable set |

## **Feature**

| Model:                                                                     | Chainlight                              | Failure rate at median useful life of 50,000 h at 25 °C ambient (tq): | 0 %                 |
|----------------------------------------------------------------------------|-----------------------------------------|-----------------------------------------------------------------------|---------------------|
| Number of light centres:                                                   | 30                                      | Constant light output (CLO):                                          | No                  |
| Lamp type:                                                                 | LED not exchangeable                    | Degree of protection (IP):                                            | IP65                |
| With light source:                                                         | Yes                                     | Protection class:                                                     | II                  |
| Colour:                                                                    | Other                                   | Fire resistance according to UL94:                                    | С                   |
| Voltage type:                                                              | AC                                      | Colour of light:                                                      | White               |
| Nominal voltage:                                                           | 230 ~ 230 V                             | Power factor:                                                         | 0.95                |
| Connected load:                                                            | 2.3 W                                   | Width:                                                                | 0 mm                |
| Battery power supply:                                                      | No                                      | Height/depth:                                                         | 0 mm                |
| Suitable for outdoor use:                                                  | Yes                                     | Total length:                                                         | 3 m                 |
| With power bridge:                                                         | No                                      | Diameter:                                                             | 0 mm                |
| Connectable:                                                               | Yes                                     | Type of wiring:                                                       | Ending              |
| Type of control gear:                                                      | LED operating device voltage-controlled | Number of poles:                                                      | 2                   |
| Exchangeable control gear:                                                 | No                                      | Conductor cross section:                                              | 0.5 mm <sup>2</sup> |
| Energy efficiency class of the built-in lamp:                              | A++, A+, A (LED)                        | Connection type:                                                      | Other               |
| Rated life time L70/B50 at 25 °C:                                          | 20000 h                                 | commerial, christmas or both:                                         | NA                  |
| Lumen maintenance at median useful life of 50,000 h at 25 °C ambient (tq): | 0 %                                     |                                                                       |                     |