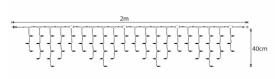

## PS230 | Icicle Light | 2x0,4m | Black Wire | 6500K CW

| Article number: | 007-141                                                                                                                                                               |
|-----------------|-----------------------------------------------------------------------------------------------------------------------------------------------------------------------|
| CHANGED_LAST:   | 21-06-2022                                                                                                                                                            |
| Brand:          | Tronix Lighting                                                                                                                                                       |
| Туре:           | Icicle Light 2M x 40CM                                                                                                                                                |
| ETIM Group:     | EG000027 - Luminaires                                                                                                                                                 |
| ETIM Classes:   | EC002761 - Festive lighting                                                                                                                                           |
| SYNONYM:        | Bulb luminaire, Candle, Candle stick light,<br>Chandelier, Christmas lighting, Christmas<br>tree lighting, Curtain light, Festive lighting,<br>Illumination cable set |

## **Feature**

| Model:                                                                     | Curtain light                           | Failure rate at median useful life of 50,000 h at 25 °C ambient (tq): | 0 %                     |
|----------------------------------------------------------------------------|-----------------------------------------|-----------------------------------------------------------------------|-------------------------|
| Number of light centres:                                                   | 76                                      | Constant light output (CLO):                                          | No                      |
| Lamp type:                                                                 | LED not exchangeable                    | Degree of protection (IP):                                            | IP65                    |
| With light source:                                                         | Yes                                     | Protection class:                                                     | II                      |
| Colour:                                                                    | Other                                   | Fire resistance according to UL94:                                    | С                       |
| Voltage type:                                                              | AC                                      | Colour of light:                                                      | White                   |
| Nominal voltage:                                                           | 230 ~ 230 V                             | Power factor:                                                         | 0.95                    |
| Connected load:                                                            | 5.5 W                                   | Width:                                                                | 0 mm                    |
| Battery power supply:                                                      | No                                      | Height/depth:                                                         | 400 mm                  |
| Suitable for outdoor use:                                                  | Yes                                     | Total length:                                                         | 2 m                     |
| With power bridge:                                                         | No                                      | Diameter:                                                             | 0 mm                    |
| Connectable:                                                               | Yes                                     | Type of wiring:                                                       | Through wiring included |
| Type of control gear:                                                      | LED operating device voltage-controlled | Number of poles:                                                      | 2                       |
| Exchangeable control gear:                                                 | No                                      | Conductor cross section:                                              | 0.5 mm <sup>2</sup>     |
| Energy efficiency class of the built-in lamp:                              | A++, A+, A (LED)                        | Connection type:                                                      | Other                   |
| Rated life time L70/B50 at 25 °C:                                          | 20000 h                                 | commerial, christmas or both:                                         | NA                      |
| Lumen maintenance at median useful life of 50,000 h at 25 °C ambient (tq): | 0 %                                     |                                                                       |                         |