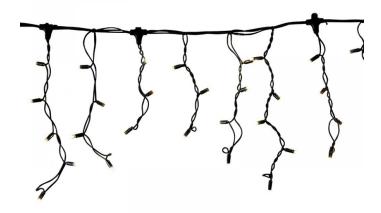

## PS230 | Icicle Light | 2x0,4m | Black Wire | 6500K CW

| Article number: | 007-141                                                                                                                                                               |
|-----------------|-----------------------------------------------------------------------------------------------------------------------------------------------------------------------|
| CHANGED_LAST:   | 21-06-2022                                                                                                                                                            |
| Brand:          | Tronix Lighting                                                                                                                                                       |
| Туре:           | Icicle Light 2M x 40CM                                                                                                                                                |
| ETIM Group:     | EG000027 - Luminaires                                                                                                                                                 |
| ETIM Classes:   | EC002761 - Festive lighting                                                                                                                                           |
| SYNONYM:        | Bulb luminaire, Candle, Candle stick light,<br>Chandelier, Christmas lighting, Christmas<br>tree lighting, Curtain light, Festive lighting,<br>Illumination cable set |

## **Feature**

| Model:                                                                     | Curtain light                           | Failure rate at median useful life of 50,000 h at 25 °C ambient (tq): | 0 %                     |
|----------------------------------------------------------------------------|-----------------------------------------|-----------------------------------------------------------------------|-------------------------|
| Number of light centres:                                                   | 76                                      | Constant light output (CLO):                                          | No                      |
| Lamp type:                                                                 | LED not exchangeable                    | Degree of protection (IP):                                            | IP65                    |
| With light source:                                                         | Yes                                     | Protection class:                                                     | II                      |
| Colour:                                                                    | Other                                   | Fire resistance according to UL94:                                    | С                       |
| Voltage type:                                                              | AC                                      | Colour of light:                                                      | White                   |
| Nominal voltage:                                                           | 230 ~ 230 V                             | Power factor:                                                         | 0.95                    |
| Connected load:                                                            | 5.5 W                                   | Width:                                                                | 0 mm                    |
| Battery power supply:                                                      | No                                      | Height/depth:                                                         | 400 mm                  |
| Suitable for outdoor use:                                                  | Yes                                     | Total length:                                                         | 2 m                     |
| With power bridge:                                                         | No                                      | Diameter:                                                             | 0 mm                    |
| Connectable:                                                               | Yes                                     | Type of wiring:                                                       | Through wiring included |
| Type of control gear:                                                      | LED operating device voltage-controlled | Number of poles:                                                      | 2                       |
| Exchangeable control gear:                                                 | No                                      | Conductor cross section:                                              | 0.5 mm <sup>2</sup>     |
| Energy efficiency class of the built-in lamp:                              | A++, A+, A (LED)                        | Connection type:                                                      | Other                   |
| Rated life time L70/B50 at 25 °C:                                          | 20000 h                                 | commerial, christmas or both:                                         | NA                      |
| Lumen maintenance at median useful life of 50,000 h at 25 °C ambient (tq): | 0 %                                     |                                                                       |                         |