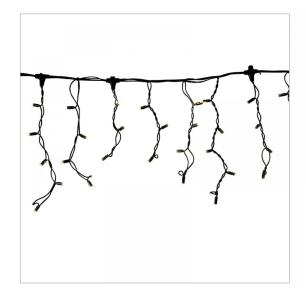

## PS230 | Icicle Light | 2x0,4m | Black Wire | 6500K CW

| Article number: | 007-141                                                                                                                                                               |
|-----------------|-----------------------------------------------------------------------------------------------------------------------------------------------------------------------|
| CHANGED_LAST:   | 21-06-2022                                                                                                                                                            |
| Brand:          | Tronix Lighting                                                                                                                                                       |
| Туре:           | Icicle Light 2M x 40CM                                                                                                                                                |
| ETIM Group:     | EG000027 - Luminaires                                                                                                                                                 |
| ETIM Classes:   | EC002761 - Festive lighting                                                                                                                                           |
| SYNONYM:        | Bulb luminaire, Candle, Candle stick light,<br>Chandelier, Christmas lighting, Christmas<br>tree lighting, Curtain light, Festive lighting,<br>Illumination cable set |

## **Feature**

| Model:                                                                     | Curtain light                           | Failure rate at median useful life of 50,000 h at 25 °C ambient (tq): | 0 %                     |
|----------------------------------------------------------------------------|-----------------------------------------|-----------------------------------------------------------------------|-------------------------|
| Number of light centres:                                                   | 76                                      | Constant light output (CLO):                                          | No                      |
| Lamp type:                                                                 | LED not exchangeable                    | Degree of protection (IP):                                            | IP65                    |
| With light source:                                                         | Yes                                     | Protection class:                                                     | II                      |
| Colour:                                                                    | Other                                   | Fire resistance according to UL94:                                    | С                       |
| Voltage type:                                                              | AC                                      | Colour of light:                                                      | White                   |
| Nominal voltage:                                                           | 230 ~ 230 V                             | Power factor:                                                         | 0.95                    |
| Connected load:                                                            | 5.5 W                                   | Width:                                                                | 0 mm                    |
| Battery power supply:                                                      | No                                      | Height/depth:                                                         | 400 mm                  |
| Suitable for outdoor use:                                                  | Yes                                     | Total length:                                                         | 2 m                     |
| With power bridge:                                                         | No                                      | Diameter:                                                             | 0 mm                    |
| Connectable:                                                               | Yes                                     | Type of wiring:                                                       | Through wiring included |
| Type of control gear:                                                      | LED operating device voltage-controlled | Number of poles:                                                      | 2                       |
| Exchangeable control gear:                                                 | No                                      | Conductor cross section:                                              | 0.5 mm <sup>2</sup>     |
| Energy efficiency class of the built-in lamp:                              | A++, A+, A (LED)                        | Connection type:                                                      | Other                   |
| Rated life time L70/B50 at 25 °C:                                          | 20000 h                                 | commerial, christmas or both:                                         | NA                      |
| Lumen maintenance at median useful life of 50,000 h at 25 °C ambient (tq): | 0 %                                     |                                                                       |                         |