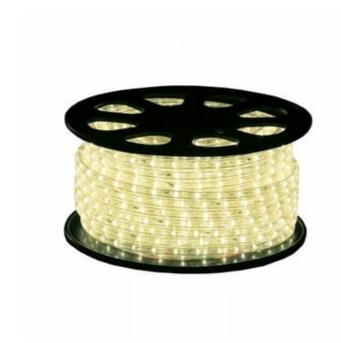

## LED ropelight | 24V | 30m | 36 LED/m | horizon | 3000K WW

Article number: 050-108

24V LED rope lights from Tronix Lighting are hugely popular due to their versatility and durability, allowing them to be used year-round. Light ropes are ideal for lighting locations both indoors and outdoors. Think of terraces, cafes, swimming pools or as accent lighting at a bar.

#### **Features**

- IP65
- · Horizontal LED structure
- 36 DIP leds per meter
- Clippable per 17 cm rope light
- Including power cable (stripped wire)

### **Specifications**

Type
Input voltage
Power
Color temperature
Light color
LED quantity

Rope light 24V 2,9 Watt per meter 3000K Warm white 36 per meter

LED type DIP LED
LED structure Vertical
Dimmable Yes
IP rate IP65
Length 30 meter
Maximum to connect 30 meter