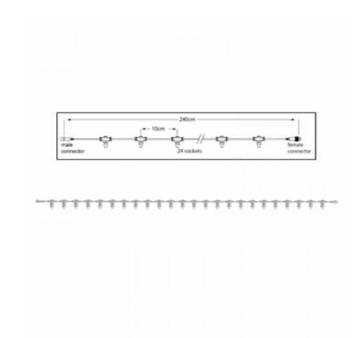

This 240cm 36V main cable is equipped with 24 sockets, making it possible to set up a light curtain as desired.

## Specifications

Type Main cable Socket quantity 24 Material PVC 36V Certification mark Input voltage Socket distance CE, RoHS 10 cm IP rate IP65 (Wire) color Transparent Length 2,4 meter Carton quantity 10