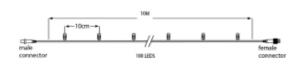

## Specifications

| Туре              | Light string | LED quantity in total | 100      | Power Cable        | Not included |
|-------------------|--------------|-----------------------|----------|--------------------|--------------|
| Input             | 230V         | LED distance          | 10 cm    | Length             | 10 meter     |
| Power             | 6,8 Watt     | Nr. of strings        | 1        | Material           | Rubber       |
| (Wire) color      | Black        | Connectable           | Yes      | Carton quantity    | 10           |
| Color temperature | 2400K        | End caps              | Included | Certification mark | CE, RoHS     |
| Light color       | Warm white + | IP rate               | IP65     | Warranty           | 2 years      |
|                   |              |                       |          |                    |              |

## Line Drawings