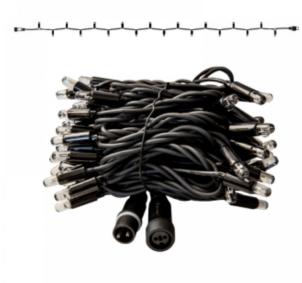

## PS230 | String | 10m | Black Wire | 2400K WW+

## Article number: 011-159

The Pro system Modular 230V is a distinctive system in the professional LED world. The system has countless possibilities when it comes to creating its own lighting design.

Whether it is about decorating a house, restaurant, store, shop window, facade or trees, the system offers a solution for everything!

## Specifications

| Туре              | Light string | LED quantity in total | 100      | Power Cable        | Not included |
|-------------------|--------------|-----------------------|----------|--------------------|--------------|
| Input             | 230V         | LED distance          | 10 cm    | Length             | 10 meter     |
| Power             | 6,8 Watt     | Nr. of strings        | 1        | Material           | Rubber       |
| (Wire) color      | Black        | Connectable           | Yes      | Carton quantity    | 10           |
| Color temperature | 2400K        | End caps              | Included | Certification mark | CE, RoHS     |
| Light color       | Warm white + | IP rate               | IP65     | Warranty           | 2 years      |
|                   |              |                       |          |                    |              |