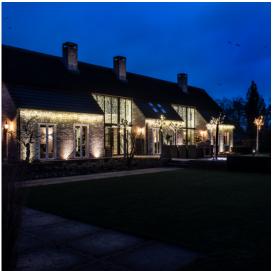

## PS230 | Icicle Light | 2x0,4m | Wht Wire | 3000K WW & FL WW

| Article number: | 007-026                                                                                                                                                               |
|-----------------|-----------------------------------------------------------------------------------------------------------------------------------------------------------------------|
| CHANGED_LAST:   | 21-06-2022                                                                                                                                                            |
| Brand:          | Tronix Lighting                                                                                                                                                       |
| Туре:           | Icicle Light 2M x 40CM                                                                                                                                                |
| ETIM Group:     | EG000027 - Luminaires                                                                                                                                                 |
| ETIM Classes:   | EC002761 - Festive lighting                                                                                                                                           |
| SYNONYM:        | Bulb luminaire, Candle, Candle stick light,<br>Chandelier, Christmas lighting, Christmas<br>tree lighting, Curtain light, Festive lighting,<br>Illumination cable set |

## **Feature**

|                                                                            |                                         |                                                                       | _                       |
|----------------------------------------------------------------------------|-----------------------------------------|-----------------------------------------------------------------------|-------------------------|
| Model:                                                                     | Curtain light                           | Failure rate at median useful life of 50,000 h at 25 °C ambient (tq): | 0 %                     |
| Number of light centres:                                                   | 76                                      | Constant light output (CLO):                                          | No                      |
| Lamp type:                                                                 | LED not exchangeable                    | Degree of protection (IP):                                            | IP65                    |
| With light source:                                                         | Yes                                     | Protection class:                                                     | II                      |
| Colour:                                                                    | White                                   | Fire resistance according to UL94:                                    | С                       |
| Voltage type:                                                              | AC                                      | Colour of light:                                                      | White                   |
| Nominal voltage:                                                           | 230 ~ 230 V                             | Power factor:                                                         | 0.95                    |
| Connected load:                                                            | 5.5 W                                   | Width:                                                                | 0 mm                    |
| Battery power supply:                                                      | No                                      | Height/depth:                                                         | 400 mm                  |
| Suitable for outdoor use:                                                  | Yes                                     | Total length:                                                         | 2 m                     |
| With power bridge:                                                         | No                                      | Diameter:                                                             | 0 mm                    |
| Connectable:                                                               | Yes                                     | Type of wiring:                                                       | Through wiring included |
| Type of control gear:                                                      | LED operating device voltage-controlled | Number of poles:                                                      | 2                       |
| Exchangeable control gear:                                                 | No                                      | Conductor cross section:                                              | 0.5 mm²                 |
| Energy efficiency class of the built-in lamp:                              | A++, A+, A (LED)                        | Connection type:                                                      | Other                   |
| Rated life time L70/B50 at 25 °C:                                          | 20000 h                                 | commerial, christmas or both:                                         | NA                      |
| Lumen maintenance at median useful life of 50,000 h at 25 °C ambient (tq): | 0 %                                     |                                                                       |                         |
|                                                                            |                                         |                                                                       |                         |