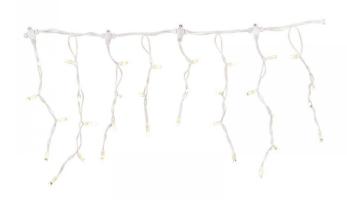

## PS230 | Icicle Light | 2x0,4m | Wht Wire | 3000K WW & FL WW

| Article number: | 007-026                                                                                                                                                               |
|-----------------|-----------------------------------------------------------------------------------------------------------------------------------------------------------------------|
| CHANGED_LAST:   | 21-06-2022                                                                                                                                                            |
| Brand:          | Tronix Lighting                                                                                                                                                       |
| Туре:           | Icicle Light 2M x 40CM                                                                                                                                                |
| ETIM Group:     | EG000027 - Luminaires                                                                                                                                                 |
| ETIM Classes:   | EC002761 - Festive lighting                                                                                                                                           |
| SYNONYM:        | Bulb luminaire, Candle, Candle stick light,<br>Chandelier, Christmas lighting, Christmas<br>tree lighting, Curtain light, Festive lighting,<br>Illumination cable set |

## **Feature**

|                                                                            |                                         |                                                                       | _                       |
|----------------------------------------------------------------------------|-----------------------------------------|-----------------------------------------------------------------------|-------------------------|
| Model:                                                                     | Curtain light                           | Failure rate at median useful life of 50,000 h at 25 °C ambient (tq): | 0 %                     |
| Number of light centres:                                                   | 76                                      | Constant light output (CLO):                                          | No                      |
| Lamp type:                                                                 | LED not exchangeable                    | Degree of protection (IP):                                            | IP65                    |
| With light source:                                                         | Yes                                     | Protection class:                                                     | II                      |
| Colour:                                                                    | White                                   | Fire resistance according to UL94:                                    | С                       |
| Voltage type:                                                              | AC                                      | Colour of light:                                                      | White                   |
| Nominal voltage:                                                           | 230 ~ 230 V                             | Power factor:                                                         | 0.95                    |
| Connected load:                                                            | 5.5 W                                   | Width:                                                                | 0 mm                    |
| Battery power supply:                                                      | No                                      | Height/depth:                                                         | 400 mm                  |
| Suitable for outdoor use:                                                  | Yes                                     | Total length:                                                         | 2 m                     |
| With power bridge:                                                         | No                                      | Diameter:                                                             | 0 mm                    |
| Connectable:                                                               | Yes                                     | Type of wiring:                                                       | Through wiring included |
| Type of control gear:                                                      | LED operating device voltage-controlled | Number of poles:                                                      | 2                       |
| Exchangeable control gear:                                                 | No                                      | Conductor cross section:                                              | 0.5 mm²                 |
| Energy efficiency class of the built-in lamp:                              | A++, A+, A (LED)                        | Connection type:                                                      | Other                   |
| Rated life time L70/B50 at 25 °C:                                          | 20000 h                                 | commerial, christmas or both:                                         | NA                      |
| Lumen maintenance at median useful life of 50,000 h at 25 °C ambient (tq): | 0 %                                     |                                                                       |                         |
|                                                                            |                                         |                                                                       |                         |