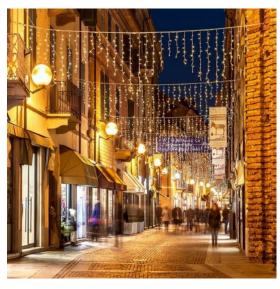

## PS230 | Icicle Light | 2x0,4m | Wht Wire | 3000K WW & FL WW

| Article number: | 007-026                                                                                                                                                               |
|-----------------|-----------------------------------------------------------------------------------------------------------------------------------------------------------------------|
| CHANGED_LAST:   | 21-06-2022                                                                                                                                                            |
| Brand:          | Tronix Lighting                                                                                                                                                       |
| Туре:           | Icicle Light 2M x 40CM                                                                                                                                                |
| ETIM Group:     | EG000027 - Luminaires                                                                                                                                                 |
| ETIM Classes:   | EC002761 - Festive lighting                                                                                                                                           |
| SYNONYM:        | Bulb luminaire, Candle, Candle stick light,<br>Chandelier, Christmas lighting, Christmas<br>tree lighting, Curtain light, Festive lighting,<br>Illumination cable set |

## **Feature**

|                                                                            |                                         |                                                                       | _                       |
|----------------------------------------------------------------------------|-----------------------------------------|-----------------------------------------------------------------------|-------------------------|
| Model:                                                                     | Curtain light                           | Failure rate at median useful life of 50,000 h at 25 °C ambient (tq): | 0 %                     |
| Number of light centres:                                                   | 76                                      | Constant light output (CLO):                                          | No                      |
| Lamp type:                                                                 | LED not exchangeable                    | Degree of protection (IP):                                            | IP65                    |
| With light source:                                                         | Yes                                     | Protection class:                                                     | II                      |
| Colour:                                                                    | White                                   | Fire resistance according to UL94:                                    | С                       |
| Voltage type:                                                              | AC                                      | Colour of light:                                                      | White                   |
| Nominal voltage:                                                           | 230 ~ 230 V                             | Power factor:                                                         | 0.95                    |
| Connected load:                                                            | 5.5 W                                   | Width:                                                                | 0 mm                    |
| Battery power supply:                                                      | No                                      | Height/depth:                                                         | 400 mm                  |
| Suitable for outdoor use:                                                  | Yes                                     | Total length:                                                         | 2 m                     |
| With power bridge:                                                         | No                                      | Diameter:                                                             | 0 mm                    |
| Connectable:                                                               | Yes                                     | Type of wiring:                                                       | Through wiring included |
| Type of control gear:                                                      | LED operating device voltage-controlled | Number of poles:                                                      | 2                       |
| Exchangeable control gear:                                                 | No                                      | Conductor cross section:                                              | 0.5 mm²                 |
| Energy efficiency class of the built-in lamp:                              | A++, A+, A (LED)                        | Connection type:                                                      | Other                   |
| Rated life time L70/B50 at 25 °C:                                          | 20000 h                                 | commerial, christmas or both:                                         | NA                      |
| Lumen maintenance at median useful life of 50,000 h at 25 °C ambient (tq): | 0 %                                     |                                                                       |                         |
|                                                                            |                                         |                                                                       |                         |