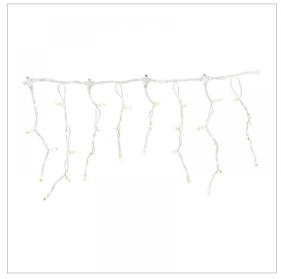

## PS230 | Icicle Light | 2x0,4m | Wht Wire | 3000K WW & FL WW

| Article number: | 007-026                                                                                                                                                               |
|-----------------|-----------------------------------------------------------------------------------------------------------------------------------------------------------------------|
| CHANGED_LAST:   | 21-06-2022                                                                                                                                                            |
| Brand:          | Tronix Lighting                                                                                                                                                       |
| Туре:           | Icicle Light 2M x 40CM                                                                                                                                                |
| ETIM Group:     | EG000027 - Luminaires                                                                                                                                                 |
| ETIM Classes:   | EC002761 - Festive lighting                                                                                                                                           |
| SYNONYM:        | Bulb luminaire, Candle, Candle stick light,<br>Chandelier, Christmas lighting, Christmas<br>tree lighting, Curtain light, Festive lighting,<br>Illumination cable set |

## **Feature**

|                                                                            |                                         |                                                                       | _                       |
|----------------------------------------------------------------------------|-----------------------------------------|-----------------------------------------------------------------------|-------------------------|
| Model:                                                                     | Curtain light                           | Failure rate at median useful life of 50,000 h at 25 °C ambient (tq): | 0 %                     |
| Number of light centres:                                                   | 76                                      | Constant light output (CLO):                                          | No                      |
| Lamp type:                                                                 | LED not exchangeable                    | Degree of protection (IP):                                            | IP65                    |
| With light source:                                                         | Yes                                     | Protection class:                                                     | II                      |
| Colour:                                                                    | White                                   | Fire resistance according to UL94:                                    | С                       |
| Voltage type:                                                              | AC                                      | Colour of light:                                                      | White                   |
| Nominal voltage:                                                           | 230 ~ 230 V                             | Power factor:                                                         | 0.95                    |
| Connected load:                                                            | 5.5 W                                   | Width:                                                                | 0 mm                    |
| Battery power supply:                                                      | No                                      | Height/depth:                                                         | 400 mm                  |
| Suitable for outdoor use:                                                  | Yes                                     | Total length:                                                         | 2 m                     |
| With power bridge:                                                         | No                                      | Diameter:                                                             | 0 mm                    |
| Connectable:                                                               | Yes                                     | Type of wiring:                                                       | Through wiring included |
| Type of control gear:                                                      | LED operating device voltage-controlled | Number of poles:                                                      | 2                       |
| Exchangeable control gear:                                                 | No                                      | Conductor cross section:                                              | 0.5 mm²                 |
| Energy efficiency class of the built-in lamp:                              | A++, A+, A (LED)                        | Connection type:                                                      | Other                   |
| Rated life time L70/B50 at 25 °C:                                          | 20000 h                                 | commerial, christmas or both:                                         | NA                      |
| Lumen maintenance at median useful life of 50,000 h at 25 °C ambient (tq): | 0 %                                     |                                                                       |                         |
|                                                                            |                                         |                                                                       |                         |