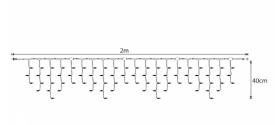

## PS230 | Icicle Light | 2x0,4m | Wht Wire | 3000K WW & FL WW

| Article number: | 007-026                                                                                                                                                               |
|-----------------|-----------------------------------------------------------------------------------------------------------------------------------------------------------------------|
| CHANGED_LAST:   | 21-06-2022                                                                                                                                                            |
| Brand:          | Tronix Lighting                                                                                                                                                       |
| Туре:           | Icicle Light 2M x 40CM                                                                                                                                                |
| ETIM Group:     | EG000027 - Luminaires                                                                                                                                                 |
| ETIM Classes:   | EC002761 - Festive lighting                                                                                                                                           |
| SYNONYM:        | Bulb luminaire, Candle, Candle stick light,<br>Chandelier, Christmas lighting, Christmas<br>tree lighting, Curtain light, Festive lighting,<br>Illumination cable set |

## **Feature**

|                                                                            |                                         |                                                                       | _                       |
|----------------------------------------------------------------------------|-----------------------------------------|-----------------------------------------------------------------------|-------------------------|
| Model:                                                                     | Curtain light                           | Failure rate at median useful life of 50,000 h at 25 °C ambient (tq): | 0 %                     |
| Number of light centres:                                                   | 76                                      | Constant light output (CLO):                                          | No                      |
| Lamp type:                                                                 | LED not exchangeable                    | Degree of protection (IP):                                            | IP65                    |
| With light source:                                                         | Yes                                     | Protection class:                                                     | II                      |
| Colour:                                                                    | White                                   | Fire resistance according to UL94:                                    | С                       |
| Voltage type:                                                              | AC                                      | Colour of light:                                                      | White                   |
| Nominal voltage:                                                           | 230 ~ 230 V                             | Power factor:                                                         | 0.95                    |
| Connected load:                                                            | 5.5 W                                   | Width:                                                                | 0 mm                    |
| Battery power supply:                                                      | No                                      | Height/depth:                                                         | 400 mm                  |
| Suitable for outdoor use:                                                  | Yes                                     | Total length:                                                         | 2 m                     |
| With power bridge:                                                         | No                                      | Diameter:                                                             | 0 mm                    |
| Connectable:                                                               | Yes                                     | Type of wiring:                                                       | Through wiring included |
| Type of control gear:                                                      | LED operating device voltage-controlled | Number of poles:                                                      | 2                       |
| Exchangeable control gear:                                                 | No                                      | Conductor cross section:                                              | 0.5 mm²                 |
| Energy efficiency class of the built-in lamp:                              | A++, A+, A (LED)                        | Connection type:                                                      | Other                   |
| Rated life time L70/B50 at 25 °C:                                          | 20000 h                                 | commerial, christmas or both:                                         | NA                      |
| Lumen maintenance at median useful life of 50,000 h at 25 °C ambient (tq): | 0 %                                     |                                                                       |                         |
|                                                                            |                                         |                                                                       |                         |