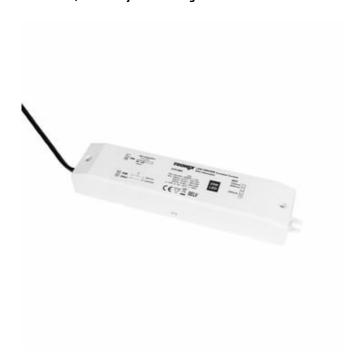

# LED driver | 350/500/700mA | 25 watt | DALI dimmable

Article number: 215-264

This DALI LED driver provides a good balance between function and form, thanks in part to the variable output at your disposal. This makes it possible to switch between an output of 350, 500 or 700 mA, allowing you to combine this power supply with a wide selection of LED lamps.

#### **Features**

- Three different output options
- Compatible with DALI
- Slim size 200\*42\*28 mm

### **Specifications**

Input voltage 220-240V Working temperature -20°C / +50°C Housing color IP20 Maximum Power 20 Watt / 25 Watt IP rate Maximum temperature Output current 350 mA / 500 mA / Length 200 mm housing 700 mA Width 42 mm Isolation

Output voltage 19 - 57 Volt / 17 - 50 Height 28 mm Warranty 5 years Volt / 12 - 36 Volt Certification mark CE Cable length N/a Dimmable Yes Connection type Terminal block Standards

Protocol DALI
Power factor >0.95