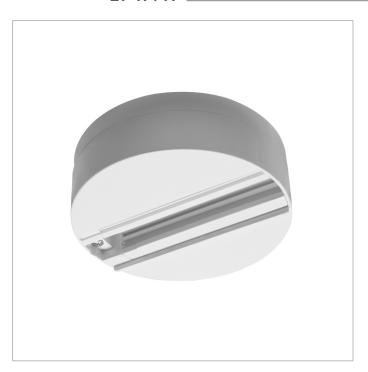

Data sheet code: 1T2220





## ADAPTER FOR SURFACE INSTALLATIONS

Adapter for surface installations.

## **Standards and Directives**

| 2011/65/EU. 2012/19/EU. 2015/863 |  |  |
|----------------------------------|--|--|

## **Logistics data**

| В | arcode single item    | 8007753309284 |
|---|-----------------------|---------------|
| M | inimum order quantity | 1             |

All parts of this document are Duralamp ownership. All rights reserved. This document and the included information are provided without any responsibilityderiving from mistakes or omissions. No part of this document can be cut, reproduced or used without written authorization. Duralamp maintains the right to change the included data without notice due to improvements of the products