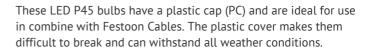

## LED P45 | 1 Watt | Orange | Orange PC cap

2021-11-23 | Data subject to change without notice

## LED P45 | 1 Watt | Orange | Orange PC cap

Article number: 165-036

## **Specifications**

| Input voltage     | 220-240V | LED type   | SMD   | Diameter           | Ø 45 mm  |
|-------------------|----------|------------|-------|--------------------|----------|
| Power             | 1 Watt   | Dimmable   | No    | Material           | PC       |
| Luminous flux     | 62 Lm    | Socket     | E27   | Carton quantity    | 20       |
| Color temperature | n/a      | Beam angle | 190°  | Certification Mark | CE, RoHS |
| Light color       | Orange   | IP rate    | IP20  | Warranty           | 1 year   |
| LED quantity      | 6        | Length     | 70 mm |                    |          |