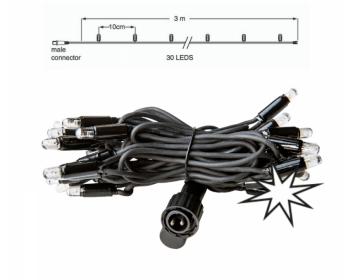

## PS230 | String | 3m | Black Wire | 3000K WW & Flash WW 9/1

| Article number: | 011-120                                                                                                                                                               |
|-----------------|-----------------------------------------------------------------------------------------------------------------------------------------------------------------------|
| CHANGED_LAST:   | 21-06-2022                                                                                                                                                            |
| Brand:          | Tronix Lighting                                                                                                                                                       |
| Туре:           | String Lights - 3M Connectable                                                                                                                                        |
| ETIM Group:     | EG000027 - Luminaires                                                                                                                                                 |
| ETIM Classes:   | EC002761 - Festive lighting                                                                                                                                           |
| SYNONYM:        | Bulb luminaire, Candle, Candle stick light,<br>Chandelier, Christmas lighting, Christmas<br>tree lighting, Curtain light, Festive lighting,<br>Illumination cable set |

## **Feature**

| Model:                                                                     | Chainlight                              | Failure rate at median useful life of 50,000 h at 25 °C ambient (tq): | 0 %                 |
|----------------------------------------------------------------------------|-----------------------------------------|-----------------------------------------------------------------------|---------------------|
| Number of light centres:                                                   | 30                                      | Constant light output (CLO):                                          | No                  |
| Lamp type:                                                                 | LED not exchangeable                    | Degree of protection (IP):                                            | IP65                |
| With light source:                                                         | Yes                                     | Protection class:                                                     | II                  |
| Colour:                                                                    | Other                                   | Fire resistance according to UL94:                                    | С                   |
| Voltage type:                                                              | AC                                      | Colour of light:                                                      | White               |
| Nominal voltage:                                                           | 230 ~ 230 V                             | Power factor:                                                         | 0.95                |
| Connected load:                                                            | 2.3 W                                   | Width:                                                                | 0 mm                |
| Battery power supply:                                                      | No                                      | Height/depth:                                                         | 0 mm                |
| Suitable for outdoor use:                                                  | Yes                                     | Total length:                                                         | 3 m                 |
| With power bridge:                                                         | No                                      | Diameter:                                                             | 0 mm                |
| Connectable:                                                               | Yes                                     | Type of wiring:                                                       | Ending              |
| Type of control gear:                                                      | LED operating device voltage-controlled | Number of poles:                                                      | 2                   |
| Exchangeable control gear:                                                 | No                                      | Conductor cross section:                                              | 0.5 mm <sup>2</sup> |
| Energy efficiency class of the built-in lamp:                              | A++, A+, A (LED)                        | Connection type:                                                      | Other               |
| Rated life time L70/B50 at 25 °C:                                          | 20000 h                                 | commerial, christmas or both:                                         | NA                  |
| Lumen maintenance at median useful life of 50,000 h at 25 °C ambient (tq): | 0 %                                     |                                                                       |                     |