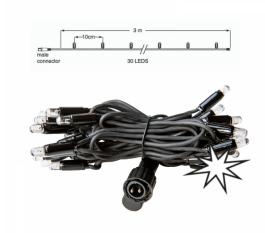

## PS230 | String | 3m | Black Wire | 3000K WW & Flash WW 9/1

| Article number: | 011-120                                                                                                                                                               |
|-----------------|-----------------------------------------------------------------------------------------------------------------------------------------------------------------------|
| CHANGED_LAST:   | 21-06-2022                                                                                                                                                            |
| Brand:          | Tronix Lighting                                                                                                                                                       |
| Туре:           | String Lights - 3M Connectable                                                                                                                                        |
| ETIM Group:     | EG000027 - Luminaires                                                                                                                                                 |
| ETIM Classes:   | EC002761 - Festive lighting                                                                                                                                           |
| SYNONYM:        | Bulb luminaire, Candle, Candle stick light,<br>Chandelier, Christmas lighting, Christmas<br>tree lighting, Curtain light, Festive lighting,<br>Illumination cable set |

## **Feature**

| Model:                                                                     | Chainlight                              | Failure rate at median useful life of 50,000 h at 25 °C ambient (tq): | 0 %                 |
|----------------------------------------------------------------------------|-----------------------------------------|-----------------------------------------------------------------------|---------------------|
| Number of light centres:                                                   | 30                                      | Constant light output (CLO):                                          | No                  |
| Lamp type:                                                                 | LED not exchangeable                    | Degree of protection (IP):                                            | IP65                |
| With light source:                                                         | Yes                                     | Protection class:                                                     | II                  |
| Colour:                                                                    | Other                                   | Fire resistance according to UL94:                                    | С                   |
| Voltage type:                                                              | AC                                      | Colour of light:                                                      | White               |
| Nominal voltage:                                                           | 230 ~ 230 V                             | Power factor:                                                         | 0.95                |
| Connected load:                                                            | 2.3 W                                   | Width:                                                                | 0 mm                |
| Battery power supply:                                                      | No                                      | Height/depth:                                                         | 0 mm                |
| Suitable for outdoor use:                                                  | Yes                                     | Total length:                                                         | 3 m                 |
| With power bridge:                                                         | No                                      | Diameter:                                                             | 0 mm                |
| Connectable:                                                               | Yes                                     | Type of wiring:                                                       | Ending              |
| Type of control gear:                                                      | LED operating device voltage-controlled | Number of poles:                                                      | 2                   |
| Exchangeable control gear:                                                 | No                                      | Conductor cross section:                                              | 0.5 mm <sup>2</sup> |
| Energy efficiency class of the built-in lamp:                              | A++, A+, A (LED)                        | Connection type:                                                      | Other               |
| Rated life time L70/B50 at 25 °C:                                          | 20000 h                                 | commerial, christmas or both:                                         | NA                  |
| Lumen maintenance at median useful life of 50,000 h at 25 °C ambient (tq): | 0 %                                     |                                                                       |                     |