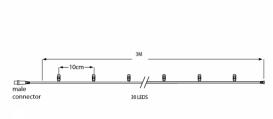

## PS230 | String | 3m | Black Wire | 3000K WW & Flash WW 9/1

| Article number: | 011-120                                                                                                                                                               |
|-----------------|-----------------------------------------------------------------------------------------------------------------------------------------------------------------------|
| CHANGED_LAST:   | 21-06-2022                                                                                                                                                            |
| Brand:          | Tronix Lighting                                                                                                                                                       |
| Туре:           | String Lights - 3M Connectable                                                                                                                                        |
| ETIM Group:     | EG000027 - Luminaires                                                                                                                                                 |
| ETIM Classes:   | EC002761 - Festive lighting                                                                                                                                           |
| SYNONYM:        | Bulb luminaire, Candle, Candle stick light,<br>Chandelier, Christmas lighting, Christmas<br>tree lighting, Curtain light, Festive lighting,<br>Illumination cable set |

## **Feature**

| Model:                                                                     | Chainlight                              | Failure rate at median useful life of 50,000 h at 25 °C ambient (tq): | 0 %                 |
|----------------------------------------------------------------------------|-----------------------------------------|-----------------------------------------------------------------------|---------------------|
| Number of light centres:                                                   | 30                                      | Constant light output (CLO):                                          | No                  |
| Lamp type:                                                                 | LED not exchangeable                    | Degree of protection (IP):                                            | IP65                |
| With light source:                                                         | Yes                                     | Protection class:                                                     | II                  |
| Colour:                                                                    | Other                                   | Fire resistance according to UL94:                                    | С                   |
| Voltage type:                                                              | AC                                      | Colour of light:                                                      | White               |
| Nominal voltage:                                                           | 230 ~ 230 V                             | Power factor:                                                         | 0.95                |
| Connected load:                                                            | 2.3 W                                   | Width:                                                                | 0 mm                |
| Battery power supply:                                                      | No                                      | Height/depth:                                                         | 0 mm                |
| Suitable for outdoor use:                                                  | Yes                                     | Total length:                                                         | 3 m                 |
| With power bridge:                                                         | No                                      | Diameter:                                                             | 0 mm                |
| Connectable:                                                               | Yes                                     | Type of wiring:                                                       | Ending              |
| Type of control gear:                                                      | LED operating device voltage-controlled | Number of poles:                                                      | 2                   |
| Exchangeable control gear:                                                 | No                                      | Conductor cross section:                                              | 0.5 mm <sup>2</sup> |
| Energy efficiency class of the built-in lamp:                              | A++, A+, A (LED)                        | Connection type:                                                      | Other               |
| Rated life time L70/B50 at 25 °C:                                          | 20000 h                                 | commerial, christmas or both:                                         | NA                  |
| Lumen maintenance at median useful life of 50,000 h at 25 °C ambient (tq): | 0 %                                     |                                                                       |                     |