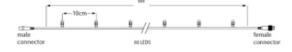

## Specifications

| Туре              | Light string | LED quantity in total | 60       | Power Cable        | Not included |
|-------------------|--------------|-----------------------|----------|--------------------|--------------|
| Input             | 230V         | LED distance          | 10 cm    | Length             | 6 meter      |
| Power             | 4,6 Watt     | Nr. of strings        | 1        | Material           | Rubber       |
| (Wire) color      | Black        | Connectable           | Yes      | Carton quantity    | 10           |
| Color temperature | 2400K        | End caps              | Included | Certification mark | CE, RoHS     |
| Light color       | Warm white + | IP rate               | IP65     | Warranty           | 2 years      |
|                   |              |                       |          |                    |              |

### Line Drawings